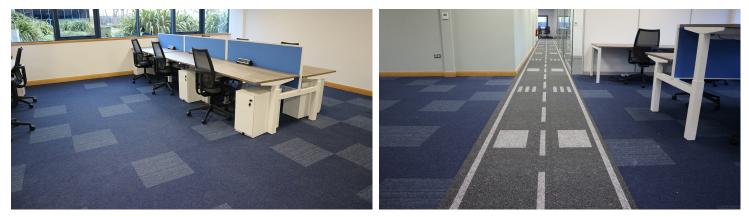

A complete refurbish of the office building of CAE Parc Aviation to accommodate CAE Parc staff with an ergonomic office environment. An aviation theme throughout the building was requested to fit with the professional profile of CAE's staff. The runway design was achieved by using a Flotex Vision digitally printed floor design.