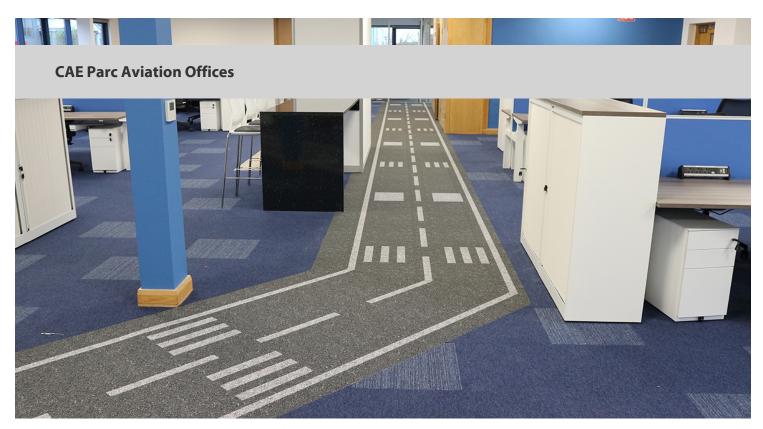

A complete refurbish of the office building of CAE Parc Aviation to accommodate CAE Parc staff with an ergonomic office environment. An aviation theme throughout the building was requested to fit with the professional profile of CAE's staff. The runway design was achieved by using a Flotex Vision digitally printed floor design.