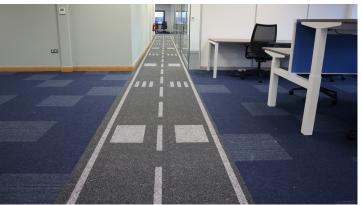

A complete refurbish of the office building of CAE Parc Aviation to accommodate CAE Parc staff with an ergonomic office environment. An aviation theme throughout the building was requested to fit with the professional profile of CAE's staff. The runway design was achieved by using a Flotex Vision digitally printed floor design.

## **Used Products**

Tessera Layout & Outline plasmatron

Tessera Layout & Outline alloy

Tessera Layout & Outline oceanis

Tessera Layout & Outline bubblegum

Eternal Wood whitewashed oak

Allura Flex Wood deep country oak (150x28 cm)