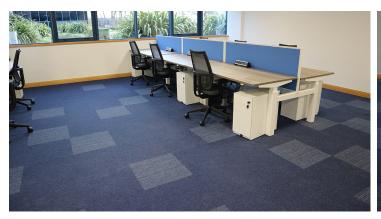

A complete refurbish of the office building of CAE Parc Aviation to accommodate CAE Parc staff with an ergonomic office environment. An aviation theme throughout the building was requested to fit with the professional profile of CAE's staff. The runway design was achieved by using a Flotex Vision digitally printed floor design.

Project Name CAE Parc Aviation Office
Location Santry, Co. Dublin, Ireland
Flooring Contractor JB Commercial Flooring
Installation By S&S Office Interiors Ltd.