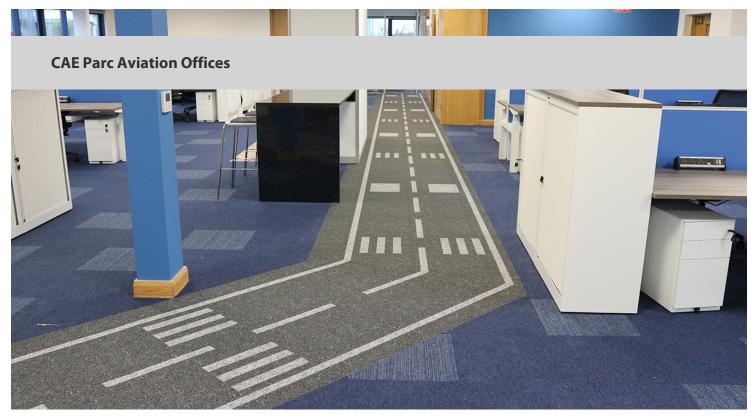

A complete refurbish of the office building of CAE Parc Aviation to accommodate CAE Parc staff with an ergonomic office environment. An aviation theme throughout the building was requested to fit with the professional profile of CAE's staff. The runway design was achieved by using a Flotex Vision digitally printed floor design.

## **Used Products**

Tessera Layout & Outline plasmatron

Tessera Layout & Outline alloy

Tessera Layout & Outline oceanis

Tessera Layout & Outline bubblegum

Eternal Wood whitewashed oak

Allura Flex Wood deep country oak (150x28 cm)