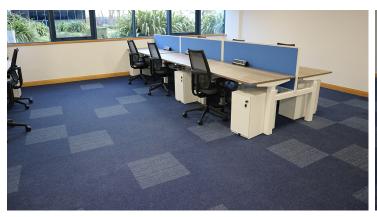

A complete refurbish of the office building of CAE Parc Aviation to accommodate CAE Parc staff with an ergonomic office environment. An aviation theme throughout the building was requested to fit with the professional profile of CAE's staff. The runway design was achieved by using a Flotex Vision digitally printed floor design.

Project name CAE Parc Aviation Office
Location Santry, Co. Dublin, Ireland
Flooring Contractor JB Commercial Flooring
Installation by S&S Office Interiors Ltd.