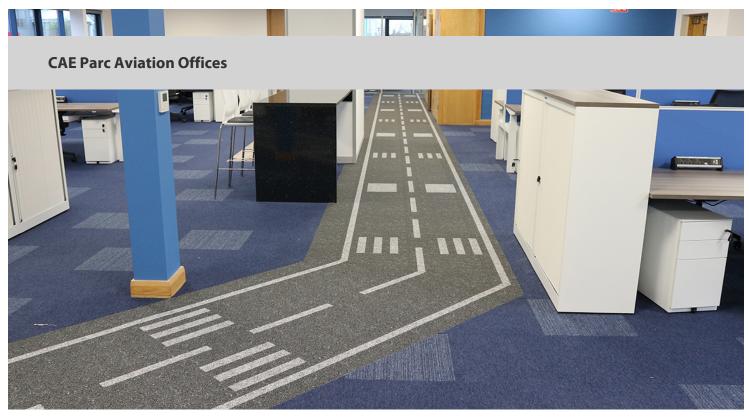

A complete refurbish of the office building of CAE Parc Aviation to accommodate CAE Parc staff with an ergonomic office environment. An aviation theme throughout the building was requested to fit with the professional profile of CAE's staff. The runway design was achieved by using a Flotex Vision digitally printed floor design.

Project name CAE Parc Aviation Office
Location Santry, Co. Dublin, Ireland
Flooring Contractor JB Commercial Flooring
Installation by S&S Office Interiors Ltd.

## **Used Products**

Tessera Layout & Outline plasmatron

Tessera Layout & Outline alloy

Tessera Layout & Outline oceanis

Tessera Layout & Outline bubblegum

Eternal Wood whitewashed oak

Allura Flex 1.0 Wood deep country oak