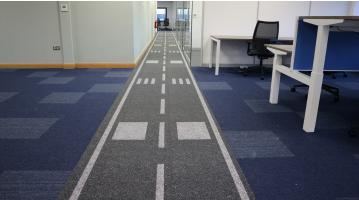

A complete refurbish of the office building of CAE Parc Aviation to accommodate CAE Parc staff with an ergonomic office environment. An aviation theme throughout the building was requested to fit with the professional profile of CAE's staff. The runway design was achieved by using a Flotex Vision digitally printed floor design.