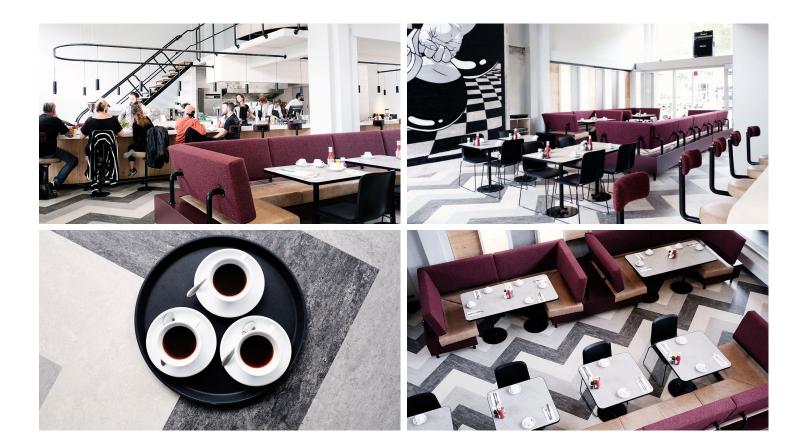

## By Jarmusch restaurant

At "By Jarmusch" your day starts well. The coffee is freshly brewed and you can enjoy an extensive American breakfast. Classic products are combined with modern dishes. You can order your favorite dish exactly the way you want it, the dish will be adapted to your taste. The old office building is a new breakfast hotspot at the Goudsesingel in Rotterdam. The attractive interior features an exciting floor design of 3 Marmoleum colors. Sit in one of the cozy booths or take a seat at the bar.