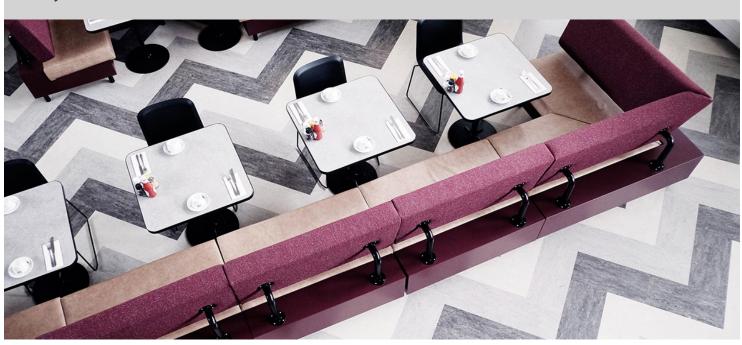

## By Jarmusch restaurant

At "By Jarmusch" your day starts well. The coffee is freshly brewed and you can enjoy an extensive American breakfast. Classic products are combined with modern dishes. You can order your favorite dish exactly the way you want it, the dish will be adapted to your taste. The old office building is a new breakfast hotspot at the Goudsesingel in Rotterdam. The attractive interior features an exciting floor design of 3 Marmoleum colors. Sit in one of the cozy booths or take a seat at the bar.