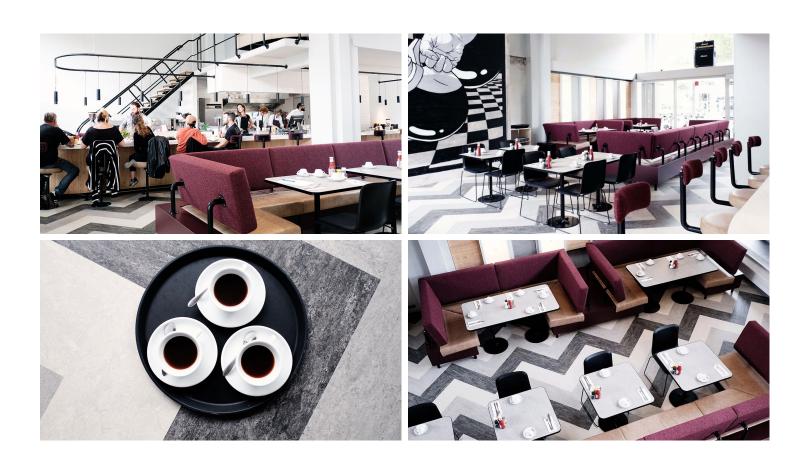

## By Jarmusch restaurant

At "By Jarmusch" your day starts well. The coffee is freshly brewed and you can enjoy an extensive American breakfast. Classic products are combined with modern dishes. You can order your favorite dish exactly the way you want it, the dish will be adapted to your taste. The old office building is a new breakfast hotspot at the Goudsesingel in Rotterdam. The attractive interior features an exciting floor design of 3 Marmoleum colors. Sit in one of the cozy booths or take a seat at the bar.