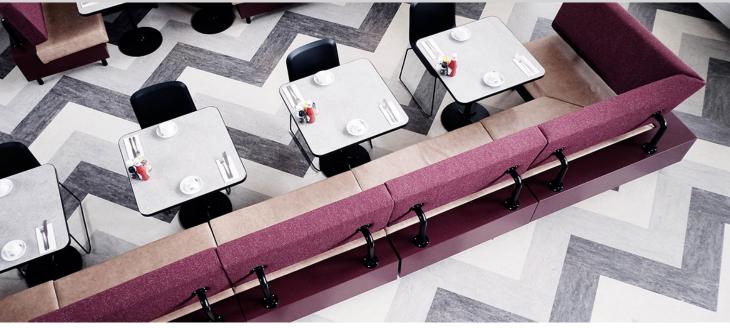

## By Jarmusch restaurant

At "By Jarmusch" your day starts well. The coffee is freshly brewed and you can enjoy an extensive American breakfast. Classic products are combined with modern dishes. You can order your favorite dish exactly the way you want it, the dish will be adapted to your taste. The old office building is a new breakfast hotspot at the Goudsesingel in Rotterdam. The attractive interior features an exciting floor design of 3 Marmoleum colors. Sit in one of the cozy booths or take a seat at the bar.