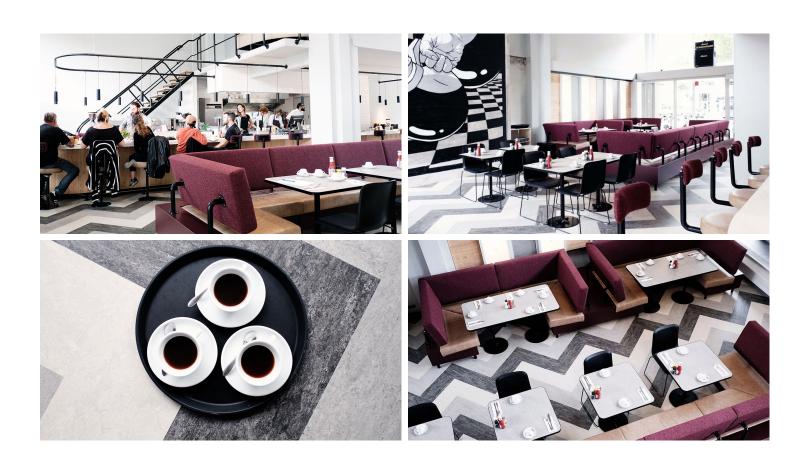

At "By Jarmusch" your day starts well. The coffee is freshly brewed and you can enjoy an extensive American breakfast. Classic products are combined with modern dishes. You can order your favorite dish exactly the way you want it, the dish will be adapted to your taste. The old office building is a new breakfast hotspot at the Goudsesingel in Rotterdam. The attractive interior features an exciting floor design of 3 Marmoleum colors. Sit in one of the cozy booths or take a seat at the bar.