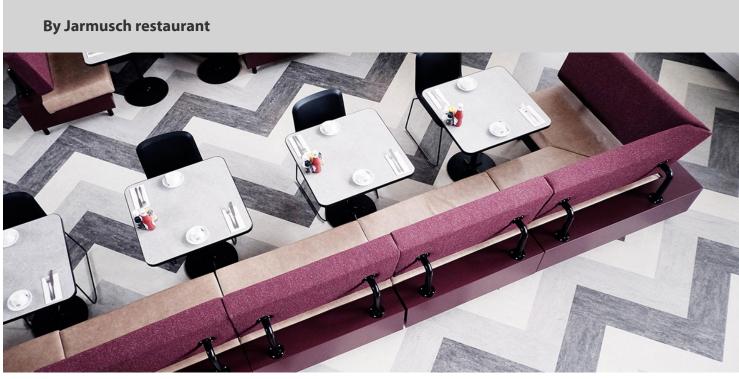

At "By Jarmusch" your day starts well. The coffee is freshly brewed and you can enjoy an extensive American breakfast. Classic products are combined with modern dishes. You can order your favorite dish exactly the way you want it, the dish will be adapted to your taste. The old office building is a new breakfast hotspot at the Goudsesingel in Rotterdam. The attractive interior features an exciting floor design of 3 Marmoleum colors. Sit in one of the cozy booths or take a seat at the bar.