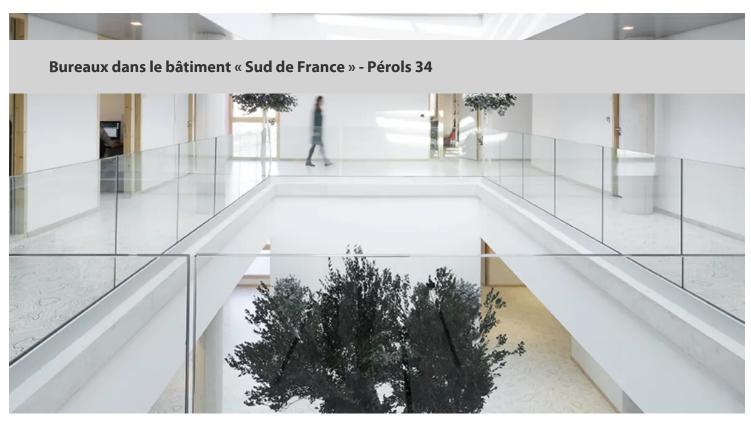

Installation by SARL GARCIA ET FILS

Bureaux dans le bâtiment « Sud de Project name France » - Pérols 34

ReferenceArchitect A+ Architecture Montpellier

© Marie-Caroline Lucat Photographe Photographer

Date of Completion 2015

General Contractor région Languedoc Roussillon Midi

Pyrénées

Location **MONTPELLIER 34** 