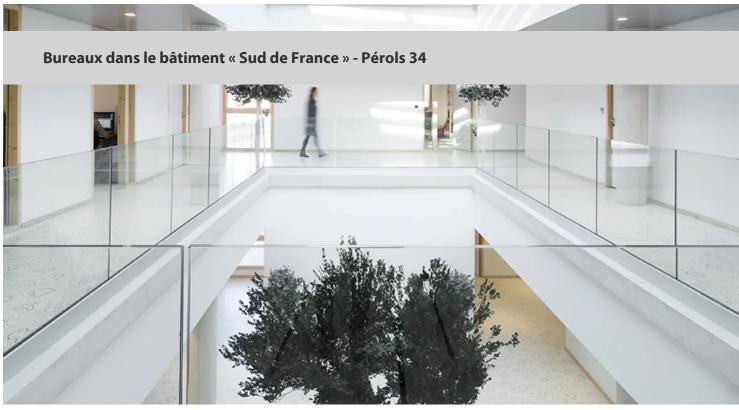

| Installation by         | SARL GARCIA ET FILS                                       |
|-------------------------|-----------------------------------------------------------|
| Project name            | Bureaux dans le bâtiment « Sud de<br>France » - Pérols 34 |
| Architect               | A+ Architecture Montpellier                               |
| Photographer            | © Marie-Caroline Lucat Photographe                        |
| Date of completion 2015 |                                                           |
| General contractor      | région Languedoc Roussillon Midi<br>Pyrénées              |
| Location                | MONTPELLIER 34                                            |