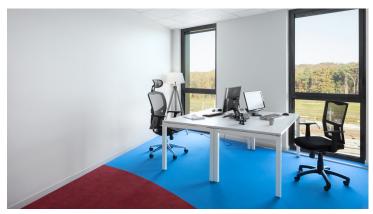

## creating better environments

The offices at Besançon station were covered with a Forbo Flooring Systems flooring. The flotex, a flocked flooring textile known for its acoustic properties, walking comfort and ease of maintenance, was chosen to cover the offices. The Flotex Métro and Penang floor coverings offer a wide range of colours and variations and the combination of colours allows for a unique rendering.

| Project name | Bureaux Gare de Besançon |
|--------------|--------------------------|
| Architect    | Alexandre LAMBOLEY       |
| Photographer | Nicolas Logerot          |
| Location     | Doubs - 25               |