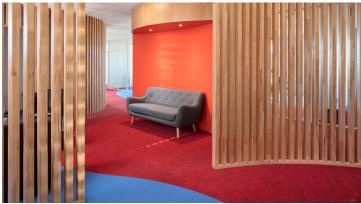

## creating better environments

The offices at Besançon station were covered with a Forbo Flooring Systems flooring. The flotex, a flocked flooring textile known for its acoustic properties, walking comfort and ease of maintenance, was chosen to cover the offices. The Flotex Métro and Penang floor coverings offer a wide range of colours and variations and the combination of colours allows for a unique rendering.