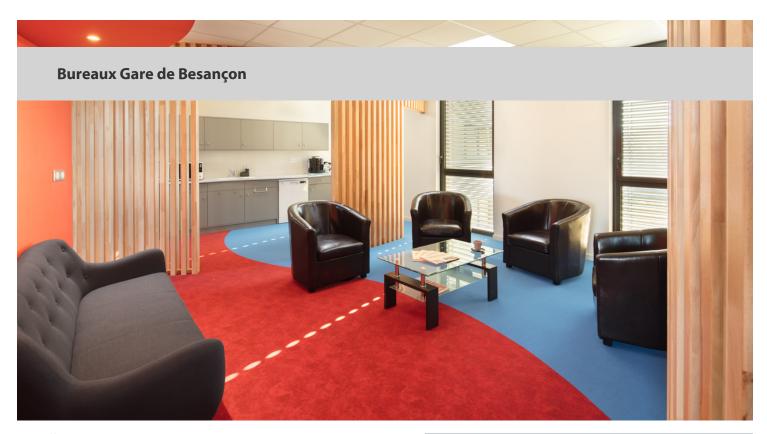

## creating better environments

The offices at Besançon station were covered with a Forbo Flooring Systems flooring. The flotex, a flocked flooring textile known for its acoustic properties, walking comfort and ease of maintenance, was chosen to cover the offices. The Flotex Métro and Penang floor coverings offer a wide range of colours and variations and the combination of colours allows for a unique rendering.

| Project name | Bureaux Gare de Besançon |
|--------------|--------------------------|
| Architect    | Alexandre LAMBOLEY       |
| Photographer | Nicolas Logerot          |
| Location     | Doubs - 25               |