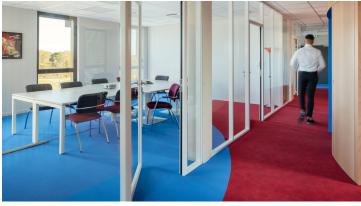

## creating better environments

The offices at Besançon station were covered with a Forbo Flooring Systems flooring. The flotex, a flocked flooring textile known for its acoustic properties, walking comfort and ease of maintenance, was chosen to cover the offices. The Flotex Métro and Penang floor coverings offer a wide range of colours and variations and the combination of colours allows for a unique rendering.