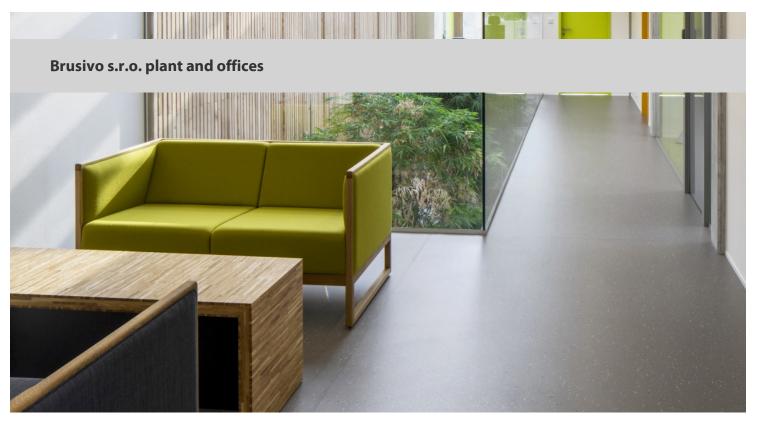

Architect Jiří Zábran selected the first-class environmental friendly linoleum floor covering, as he already had very positive experiences with it for many years. Verified is its durability and performance under heavy traffic. In the interior, he reflected both his favorite saturated colors and neutral grey tones. Moreover, this natural floor covering is in line with the ecological feeling and vision of Brusivo s.r.o. The colors Marmoleum Patterned Signo and Scenario are no longer in collection. For similar designs please explore our Marmoleum Piano range.