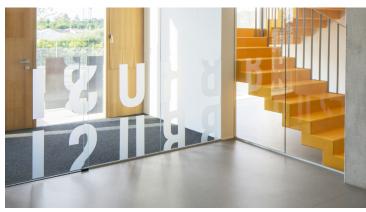

Architect Jiří Zábran selected the first-class environmental friendly linoleum floor covering, as he already had very positive experiences with it for many years. Verified is its durability and performance under heavy traffic. In the interior, he reflected both his favorite saturated colors and neutral grey tones.

Moreover, this natural floor covering is in line with the ecological feeling and vision of Brusivo s.r.o. The colors Marmoleum Patterned Signo and Scenario are no longer in collection. For similar designs please explore our Marmoleum Piano range.