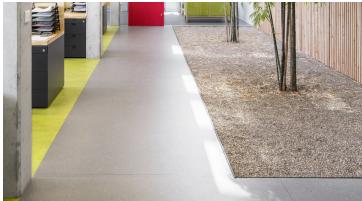

Architect Jiří Zábran selected the first-class environmental friendly linoleum floor covering, as he already had very positive experiences with it for many years. Verified is its durability and performance under heavy traffic. In the interior, he reflected both his favorite saturated colors and neutral grey tones.

Moreover, this natural floor covering is in line with the ecological feeling and vision of Brusivo s.r.o. The colors Marmoleum Patterned Signo and Scenario are no longer in collection. For similar designs please explore our Marmoleum Piano range.