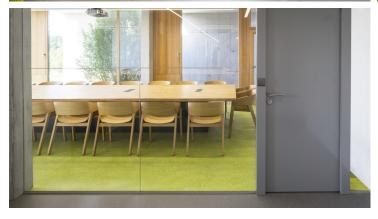

Architect Jiří Zábran selected the first-class environmental friendly linoleum floor covering, as he already had very positive experiences with it for many years. Verified is its durability and performance under heavy traffic. In the interior, he reflected both his favorite saturated colors and neutral grey tones.

Moreover, this natural floor covering is in line with the ecological feeling and vision of Brusivo s.r.o. The colors Marmoleum Patterned Signo and Scenario are no longer in collection. For similar designs please explore our Marmoleum Piano range.