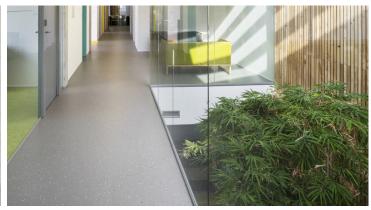

Architect Jiří Zábran selected the first-class environmental friendly linoleum floor covering, as he already had very positive experiences with it for many years. Verified is its durability and performance under heavy traffic. In the interior, he reflected both his favorite saturated colors and neutral grey tones.

Moreover, this natural floor covering is in line with the ecological feeling and vision of Brusivo s.r.o. The colors Marmoleum Patterned Signo and Scenario are no longer in collection. For similar designs please explore our Marmoleum Piano range.