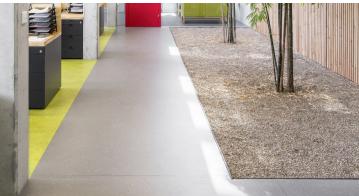

Architect Jiří Zábran selected the first-class environmental friendly linoleum floor covering, as he already had very positive experiences with it for many years. Verified is its durability and performance under heavy traffic. In the interior, he reflected both his favorite saturated colors and neutral grey tones. Moreover, this natural floor covering is in line with the ecological feeling and vision of Brusivo s.r.o. The colors Marmoleum Patterned Signo and Scenario are no longer in collection. For similar designs please explore our Marmoleum Piano range.