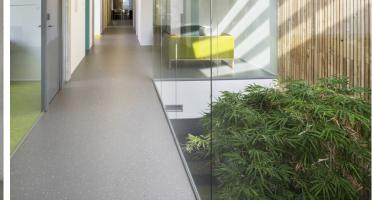

Architect Jiří Zábran selected the first-class environmental friendly linoleum floor covering, as he already had very positive experiences with it for many years. Verified is its durability and performance under heavy traffic. In the interior, he reflected both his favorite saturated colors and neutral grey tones. Moreover, this natural floor covering is in line with the ecological feeling and vision of Brusivo s.r.o. The colors Marmoleum Patterned Signo and Scenario are no longer in collection. For similar designs please explore our Marmoleum Piano range.