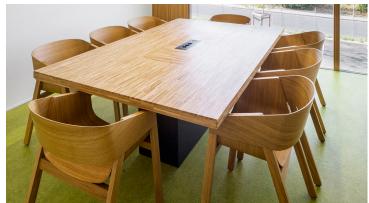

Architect Jiří Zábran selected the first-class environmental friendly linoleum floor covering, as he already had very positive experiences with it for many years. Verified is its durability and performance under heavy traffic. In the interior, he reflected both his favorite saturated colors and neutral grey tones. Moreover, this natural floor covering is in line with the ecological feeling and vision of Brusivo s.r.o. The colors Marmoleum Patterned Signo and Scenario are no longer in collection. For similar designs please explore our Marmoleum Piano range.