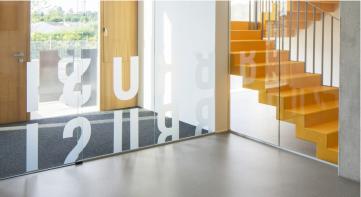

Architect Jiří Zábran selected the first-class environmental friendly linoleum floor covering, as he already had very positive experiences with it for many years. Verified is its durability and performance under heavy traffic. In the interior, he reflected both his favorite saturated colors and neutral grey tones. Moreover, this natural floor covering is in line with the ecological feeling and vision of Brusivo s.r.o. The colors Marmoleum Patterned Signo and Scenario are no longer in collection. For similar designs please explore our Marmoleum Piano range.