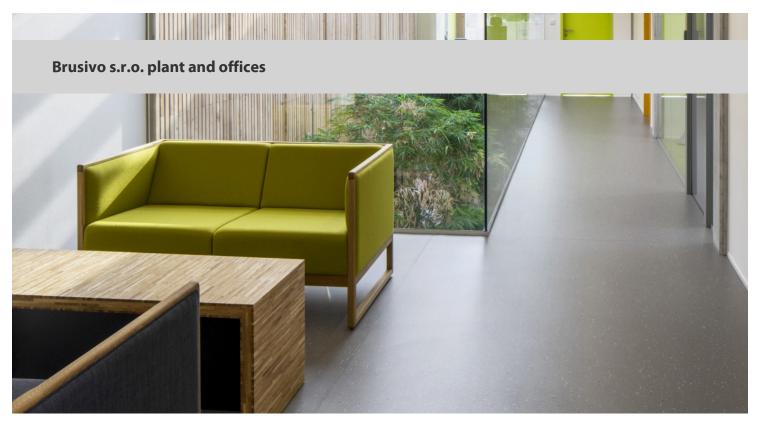

Architect Jiří Zábran selected the first-class environmental friendly linoleum floor covering, as he already had very positive experiences with it for many years. Verified is its durability and performance under heavy traffic. In the interior, he reflected both his favorite saturated colors and neutral grey tones. Moreover, this natural floor covering is in line with the ecological feeling and vision of Brusivo s.r.o. The colors Marmoleum Patterned Signo and Scenario are no longer in collection. For similar designs please explore our Marmoleum Piano range.