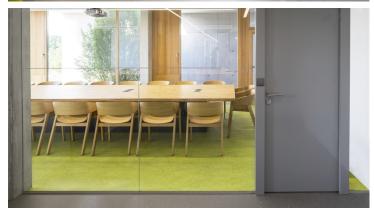

Architect Jiří Zábran selected the first-class environmental friendly linoleum floor covering, as he already had very positive experiences with it for many years. Verified is its durability and performance under heavy traffic. In the interior, he reflected both his favorite saturated colors and neutral grey tones. Moreover, this natural floor covering is in line with the ecological feeling and vision of Brusivo s.r.o. The colors Marmoleum Patterned Signo and Scenario are no longer in collection. For similar designs please explore our Marmoleum Piano range.