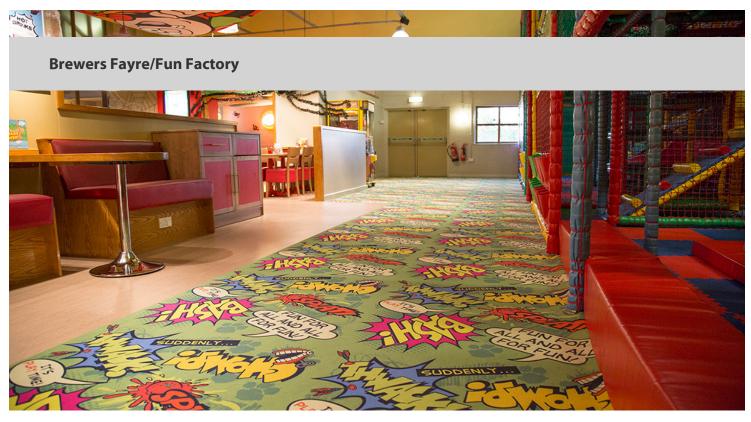

UK's National pub-restaurant chain, Brewers Fayre, is incorporating two of Forbo Flooring Systems' high quality floor coverings at the heart of its current refurbishment project to update its children's play areas. The family dining brand owned and run by Whitbread Hotels and Restaurants has commissioned a bespoke Flotex Vision design inspired by The Beano to create a series of vibrant recreation spaces across the country for its younger guests to enjoy.

Project Name Brewers Fayre

Location United Kingdom

Flooring Contractor Aspire Flooring

**Featured Flooring Products** 

Surestep Wood natural seagrass