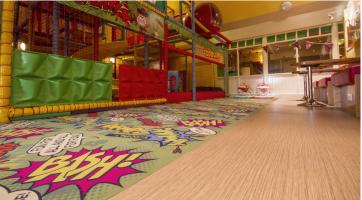

UK's National pub-restaurant chain, Brewers Fayre, is incorporating two of Forbo Flooring Systems' high quality floor coverings at the heart of its current refurbishment project to update its children's play areas. The family dining brand owned and run by Whitbread Hotels and Restaurants has commissioned a bespoke Flotex Vision design inspired by The Beano to create a series of vibrant recreation spaces across the country for its younger guests to enjoy.