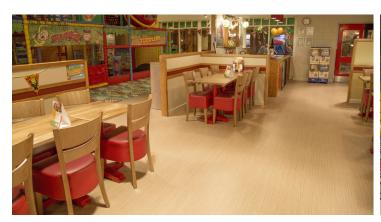

Project Name Brewers Fayre

Location United Kingdom

Flooring Contractor Aspire Flooring

**Featured Flooring Products** 

Surestep Wood natural seagrass