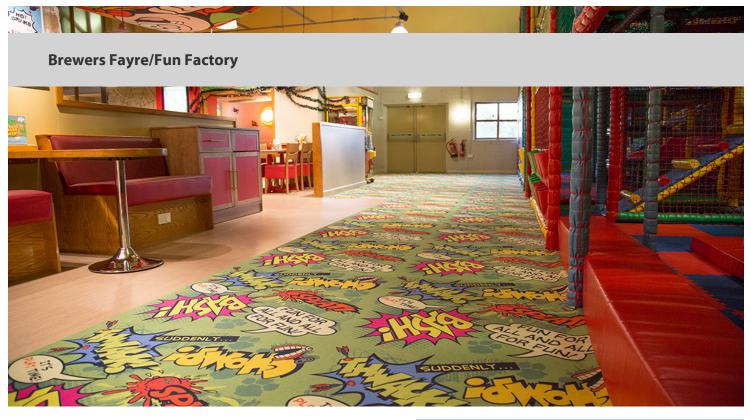

## creating better environments

UK's National pub-restaurant chain, Brewers Fayre, is incorporating two of Forbo Flooring Systems' high quality floor coverings at the heart of its current refurbishment project to update its children's play areas. The family dining brand owned and run by Whitbread Hotels and Restaurants has commissioned a bespoke Flotex Vision design inspired by The Beano to create a series of vibrant recreation spaces across the country for its younger guests to enjoy.