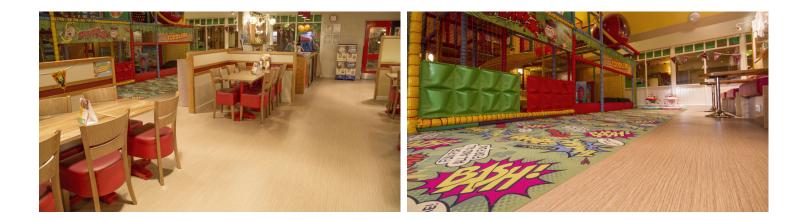

## creating better environments

UK's National pub-restaurant chain, Brewers Fayre, is incorporating two of Forbo Flooring Systems' high quality floor coverings at the heart of its current refurbishment project to update its children's play areas. The family dining brand owned and run by Whitbread Hotels and Restaurants has commissioned a bespoke Flotex Vision design inspired by The Beano to create a series of vibrant recreation spaces across the country for its younger guests to enjoy.