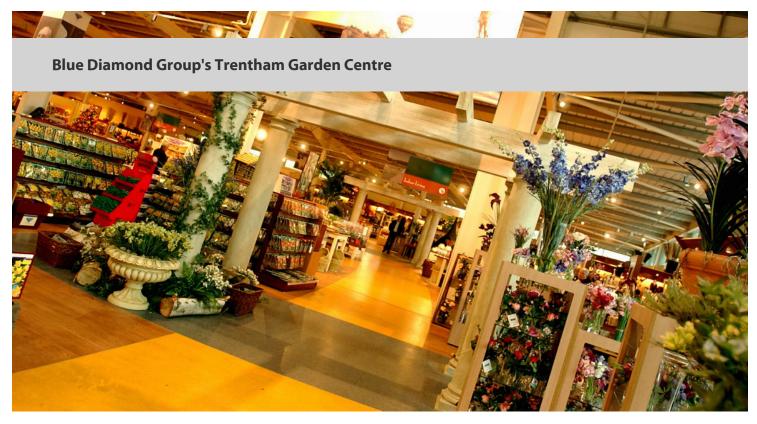

Forbo inspires Blue Diamond at Trentham Gardens. Blue Diamond created an inspiring, design led, yet practical retail environment with Forbo Flooring, at its new Trentham Gardens homes and gardens outlet. Trentham Gardens is a busy homes and gardens retail outlet covering 6,000m2. The company's retail philosophy is to create inspiring environments for customers. Interior design is a high priority for Blue Diamond and flooring plays a key role in making individual areas clearly identifiable to enable customers to easily navigate the store.