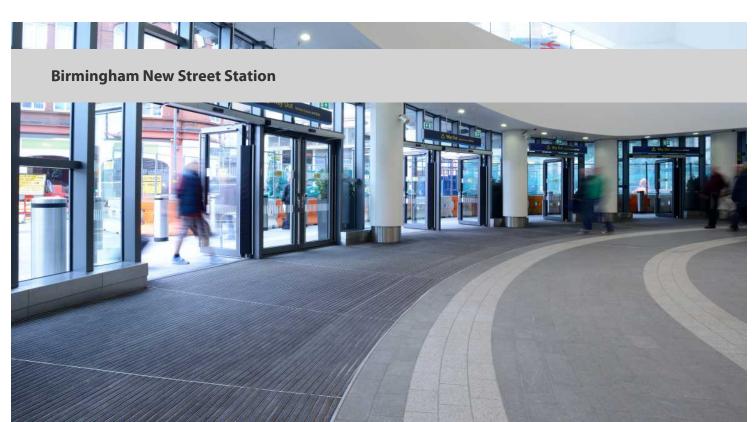

creating better environments

Forbo Flooring System's Nuway Tuftiguard entrance matting system has been installed in phase one of the redevelopment of Birmingham New Street train station, to help minimise the risk of slips and trips. Accommodating over 140, 000 passengers embarking on journeys from the station everyday - making it the busiest interchange station in the UK - the demand to keep the thousands of visitors safe was of utmost importance.