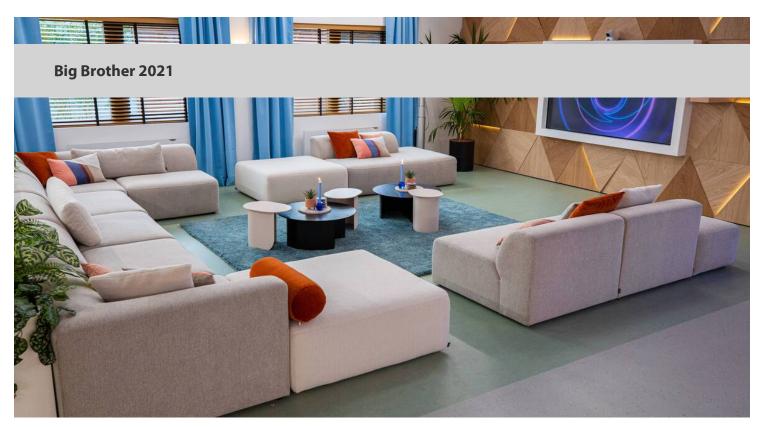

Take a look inside in Big Brother House 202 After 14 years Big Brother is back and with a new season comes a brand new house. This time the Big Brother house is in Duivendrecht right next to the Johan Cruijff Arena and the Endemol headquarters. Fourteen candidates entered the house on Monday, January 4, 2021 and left exactly 100 days later, on Friday, April 9. Both inside and outside the entire house are no less than 125 cameras that follow the residents day and night. The winner of Big Brother goes home with 100,000 euros. Most Coronaproof location Vloerloods, partner and sponsor of the program, fitted the entire house with suitable floors. The house had to become the most Coronaproof location in the Netherlands. The modern interior is balanced by the right choice of floor, walls, colors and materials. In addition to being durable, the floors also had to be practical and easy to keep clean for reasons of hygiene. In the spacious living room, there is a beautiful, soft green Marmoleum from the Fresco collection, which matches the comfortable sofas. The most striking floor in the BigBrother house is the floor in the bedroom. Here, Flotex Tibor Quartz was chosen. Both Marmoleum and Flotex are bacteriostatic, which means that bacteria cannot multiply. Ideal in this age of Corona where everything revolves around hygiene. Safety has also been considered. For the kitchen and bathroom Surestep has been chosen in a warm Terra color that combines beautifully with the rest. Surestep floors are, because of the good anti-slip layer, extremely suitable for spaces with an increased risk of slipping. The eye-catcher of the house Perhaps the most popular hallway of the year in the Netherlands and Belgium is the Big Brother hallway! A concrete Sphera floor has been installed in this corridor. A light gray color was chosen which goes beautifully with the color effect of the lamps in the hallway. This creates a unique atmosphere. It was quite a job, but the result is worth it. The floor installation is taut and a beautiful piece of lattice and a wonderful cooperation with floor specialist Vloerloods.