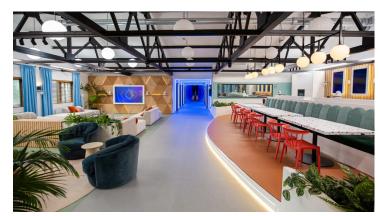

Take a look inside in Big Brother House 202 After 14 years Big Brother is back and with a new season comes a brand new house. This time the Big Brother house is in Duivendrecht right next to the Johan Cruijff Arena and the Endemol headquarters. Fourteen candidates entered the house on Monday, January 4, 2021 and left exactly 100 days later, on Friday, April 9. Both inside and outside the entire house are no less than 125 cameras that follow the residents day and night. The winner of Big Brother goes home with 100,000 euros. Most Coronaproof location Vloerloods, partner and sponsor of the program, fitted the entire house with suitable floors. The house had to become the most Coronaproof location in the Netherlands. The modern interior is balanced by the right choice of floor, walls, colors and materials. In addition to being durable, the floors also had to be practical and easy to keep clean for reasons of hygiene. In the spacious living room, there is a beautiful, soft green Marmoleum from the Fresco collection, which matches the comfortable sofas. The most striking floor in the BigBrother house is the floor in the bedroom. Here, Flotex Tibor Quartz was chosen. Both Marmoleum and Flotex are bacteriostatic, which means that bacteria cannot multiply. Ideal in this age of Corona where everything revolves around hygiene. Safety has also been considered. For the kitchen and bathroom Surestep has been chosen in a warm Terra color that combines beautifully with the rest. Surestep floors are, because of the good anti-slip layer, extremely suitable for spaces with an increased risk of slipping. The eye-catcher of the house Perhaps the most popular hallway of the year in the Netherlands and Belgium is the Big Brother hallway! A concrete Sphera floor has been installed in this corridor. A light gray color was chosen which goes beautifully with the color effect of the lamps in the hallway. This creates a unique atmosphere. It was quite a job, but the result is worth it. The floor installation is taut and a beautiful piece of lattice and a wonderful cooperation with floor specialist Vloerloods.