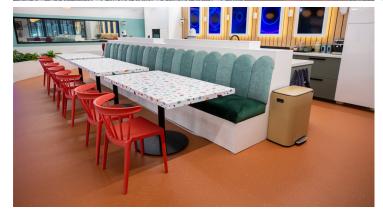

Take a look inside in Big Brother House 202 After 14 years Big Brother is back and with a new season comes a brand new house. This time the Big Brother house is in Duivendrecht right next to the Johan Cruijff Arena and the Endemol headquarters. Fourteen candidates entered the house on Monday, January 4, 2021 and left exactly 100 days later, on Friday, April 9. Both inside and outside the entire house are no less than 125 cameras that follow the residents day and night. The winner of Big Brother goes home with 100,000 euros. Most Coronaproof location Vloerloods, partner and sponsor of the program, fitted the entire house with suitable floors. The house had to become the most Coronaproof location in the Netherlands. The modern interior is balanced by the right choice of floor, walls, colors and materials. In addition to being durable, the floors also had to be practical and easy to keep clean for reasons of hygiene. In the spacious living room, there is a beautiful, soft green Marmoleum from the Fresco collection, which matches the comfortable sofas. The most striking floor in the BigBrother house is the floor in the bedroom. Here, Flotex Tibor Quartz was chosen. Both Marmoleum and Flotex are bacteriostatic, which means that bacteria cannot multiply. Ideal in this age of Corona where everything revolves around hygiene. Safety has also been considered. For the kitchen and bathroom Surestep has been chosen in a warm Terra color that combines beautifully with the rest. Surestep floors are, because of the good anti-slip layer, extremely suitable for spaces with an increased risk of slipping. The eye-catcher of the house Perhaps the most popular hallway of the year in the Netherlands and Belgium is the Big Brother hallway! A concrete Sphera floor has been installed in this corridor. A light gray color was chosen which goes beautifully with the color effect of the lamps in the hallway. This creates a unique atmosphere. It was quite a job, but the result is worth it. The floor installation is taut and a beautiful piece of lattice and a wonderful cooperation with floor specialist Vloerloods.