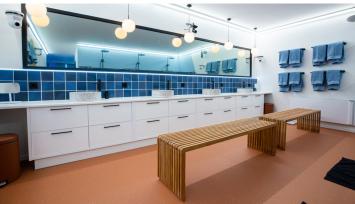

Take a look inside in Big Brother House 202 After 14 years Big Brother is back and with a new season comes a brand new house. This time the Big Brother house is in Duivendrecht right next to the Johan Cruijff Arena and the Endemol headquarters. Fourteen candidates entered the house on Monday, January 4, 2021 and left exactly 100 days later, on Friday, April 9. Both inside and outside the entire house are no less than 125 cameras that follow the residents day and night. The winner of Big Brother goes home with 100,000 euros. Most Coronaproof location Vloerloods, partner and sponsor of the program, fitted the entire house with suitable floors. The house had to become the most Coronaproof location in the Netherlands. The modern interior is balanced by the right choice of floor, walls, colors and materials. In addition to being durable, the floors also had to be practical and easy to keep clean for reasons of hygiene. In the spacious living room, there is a beautiful, soft green Marmoleum from the Fresco collection, which matches the comfortable sofas. The most striking floor in the BigBrother house is the floor in the bedroom. Here, Flotex Tibor Quartz was chosen. Both Marmoleum and Flotex are bacteriostatic, which means that bacteria cannot multiply. Ideal in this age of Corona where everything revolves around hygiene. Safety has also been considered. For the kitchen and bathroom Surestep has been chosen in a warm Terra color that combines beautifully with the rest. Surestep floors are, because of the good anti-slip layer, extremely suitable for spaces with an increased risk of slipping. The eye-catcher of the house Perhaps the most popular hallway of the year in the Netherlands and Belgium is the Big Brother hallway! A concrete Sphera floor has been installed in this corridor. A light gray color was chosen which goes beautifully with the color effect of the lamps in the hallway. This creates a unique atmosphere. It was quite a job, but the result is worth it. The floor installation is taut and a beautiful piece of lattice and a wonderful cooperation with floor specialist Vloerloods.