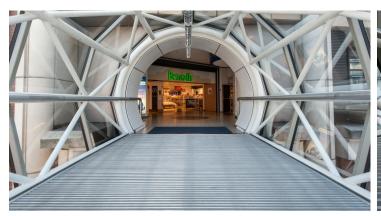

Due to a very challenging environment, the Bentall Centre, in Kingston upon Thames, required a rigid and heavy duty floor covering for its glass tunnelled footbridge – linking the car parks to the shopping centre. The floor covering had to remove moisture and soil from the soles of shoes and wheeled traffic, as well as cope with the major movement caused by the interior high temperature fluctuations. After extensive research undertaken by Forbo Flooring Systems, Master Matting Installations Co and the Bentall Centre, Forbo's Nuway Tuftiguard HD entrance flooring system proved to be the most viable and cost effective solution.

Photographer Luke Casserly

Location London

Flooring contractor Master Matting Installations