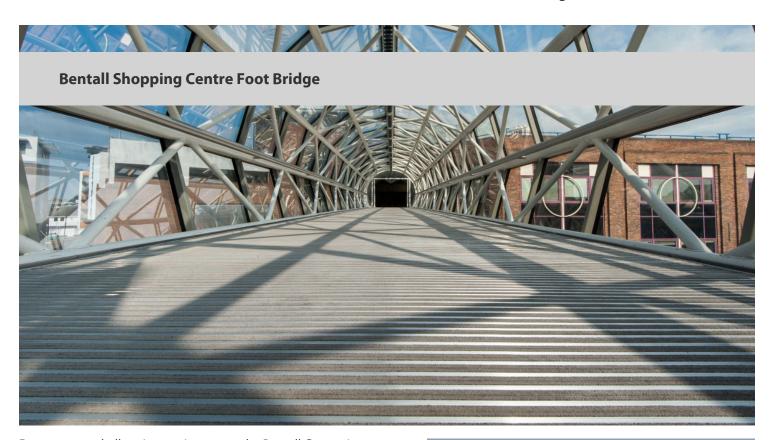

Due to a very challenging environment, the Bentall Centre, in Kingston upon Thames, required a rigid and heavy duty floor covering for its glass tunnelled footbridge – linking the car parks to the shopping centre. The floor covering had to remove moisture and soil from the soles of shoes and wheeled traffic, as well as cope with the major movement caused by the interior high temperature fluctuations. After extensive research undertaken by Forbo Flooring Systems, Master Matting Installations Co and the Bentall Centre, Forbo's Nuway Tuftiguard HD entrance flooring system proved to be the most viable and cost effective solution.

Photographer Luke Casserly

Location London

Flooring contractor Master Matting Installations