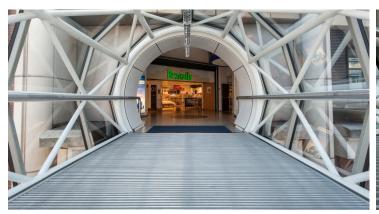

Due to a very challenging environment, the Bentall Centre, in Kingston upon Thames, required a rigid and heavy duty floor covering for its glass tunnelled footbridge – linking the car parks to the shopping centre. The floor covering had to remove moisture and soil from the soles of shoes and wheeled traffic, as well as cope with the major movement caused by the interior high temperature fluctuations. After extensive research undertaken by Forbo Flooring Systems, Master Matting Installations Co and the Bentall Centre, Forbo's Nuway Tuftiguard HD entrance flooring system proved to be the most viable and cost effective solution.