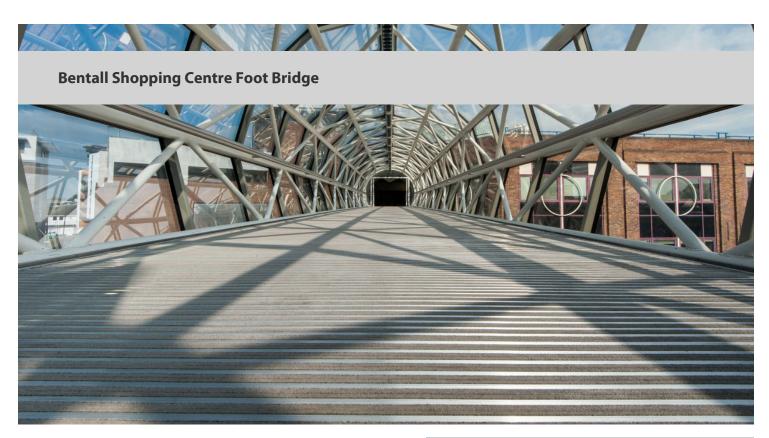

Due to a very challenging environment, the Bentall Centre, in Kingston upon Thames, required a rigid and heavy duty floor covering for its glass tunnelled footbridge – linking the car parks to the shopping centre. The floor covering had to remove moisture and soil from the soles of shoes and wheeled traffic, as well as cope with the major movement caused by the interior high temperature fluctuations. After extensive research undertaken by Forbo Flooring Systems, Master Matting Installations Co and the Bentall Centre, Forbo's Nuway Tuftiguard HD entrance flooring system proved to be the most viable and cost effective solution.