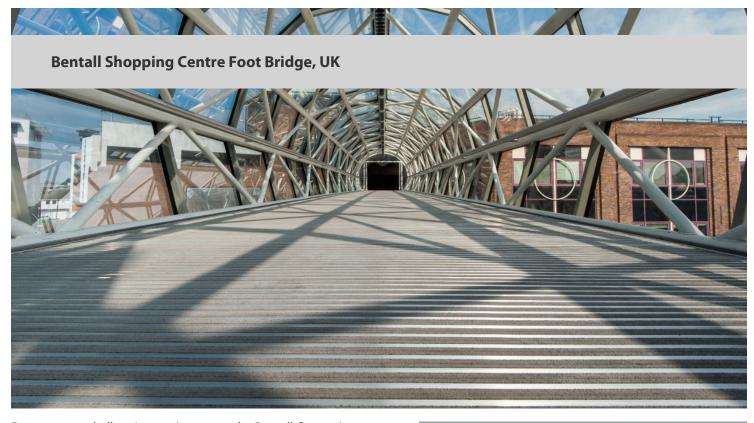

Due to a very challenging environment, the Bentall Centre, in Kingston upon Thames, required a rigid and heavy duty floor covering for its glass tunnelled footbridge – linking the car parks to the shopping centre. The floor covering had to remove moisture and soil from the soles of shoes and wheeled traffic, as well as cope with the major movement caused by the interior high temperature fluctuations. After extensive research undertaken by Forbo Flooring Systems, Master Matting Installations Co and the Bentall Centre, Forbo's Nuway Tuftiguard HD entrance flooring system proved to be the most viable and cost effective solution.