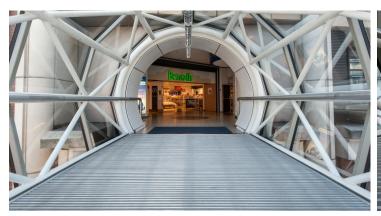

Due to a very challenging environment, the Bentall Centre, in Kingston upon Thames, required a rigid and heavy duty floor covering for its glass tunnelled footbridge – linking the car parks to the shopping centre. The floor covering had to remove moisture and soil from the soles of shoes and wheeled traffic, as well as cope with the major movement caused by the interior high temperature fluctuations. After extensive research undertaken by Forbo Flooring Systems, Master Matting Installations Co and the Bentall Centre, Forbo's Nuway Tuftiguard HD entrance flooring system proved to be the most viable and cost effective solution.