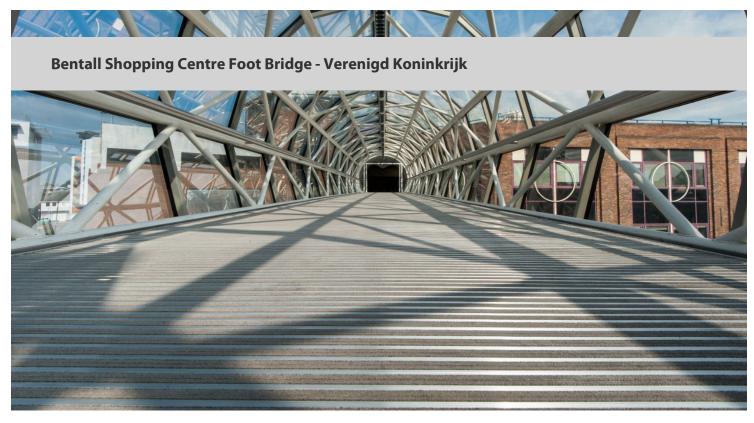

Due to a very challenging environment, the Bentall Centre, in Kingston upon Thames, required a rigid and heavy duty floor covering for its glass tunnelled footbridge – linking the car parks to the shopping centre. The floor covering had to remove moisture and soil from the soles of shoes and wheeled traffic, as well as cope with the major movement caused by the interior high temperature fluctuations. After extensive research undertaken by Forbo Flooring Systems, Master Matting Installations Co and the Bentall Centre, Forbo's Nuway Tuftiguard HD entrance flooring system proved to be the most viable and cost effective solution.