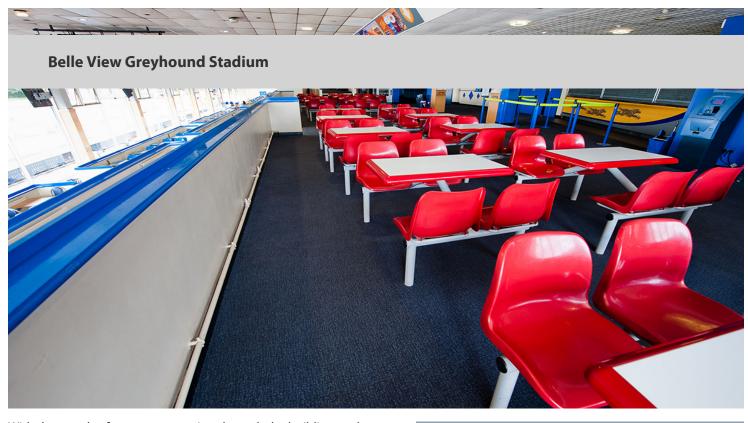

## creating better environments

With thousands of spectators passing through the building each month, the flooring at Manchester's Belle View Greyhound Stadium needs to be tough. From acoustic properties to non-slip requirements, not to mention the large quantities of trackside sand and grit walked in on customer's feet, the flooring faces challenges on several fronts. However, successful on-site trials have demonstrated that Forbo Flooring Systems' Coral entrance matting, Surestep vinyl and Flotex flocked flooring products are more than up to the task. The Flotex design used is from our previous Flotex Senya tiles collections. Please check the Flotex tiles section for our latest offer.