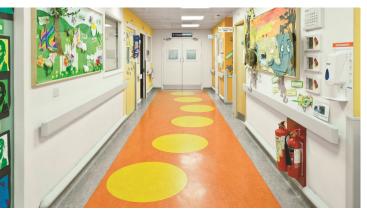

## creating better environments

The Hospital committed to Marmoleum flooring after extensive reviews of the market and considered that the long life of Marmoleum at 25 years compared to other floor coverings was a key factor in the decision. The benefits of the natural ingredients within Marmoleum and its healthcare focused properties were a further benefit that the Hospital was happy with, along with the impressive waterjet systems to cut specialist designs into the floor, to raise the image of the spaces.