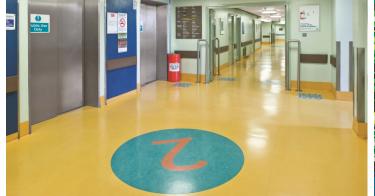

## creating better environments

The Hospital committed to Marmoleum flooring after extensive reviews of the market and considered that the long life of Marmoleum at 25 years compared to other floor coverings was a key factor in the decision. The benefits of the natural ingredients within Marmoleum and its healthcare focused properties were a further benefit that the Hospital was happy with, along with the impressive waterjet systems to cut specialist designs into the floor, to raise the image of the spaces.