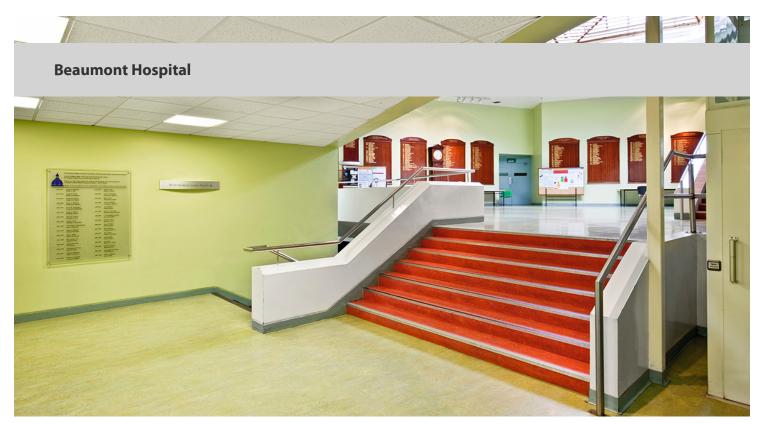

## creating better environments

The Hospital committed to Marmoleum after extensive reviews of the market and considered that the long life of Marmoleum at 25 years compared to other products was a key factor in the decision. The benefits of the natural products within Marmoleum and its healthcare focused properties were a further benefit that the Hospital was happy with, along with the impressive waterjet sysptems to cut specialist designs into the floor, to raise the image of the spaces.