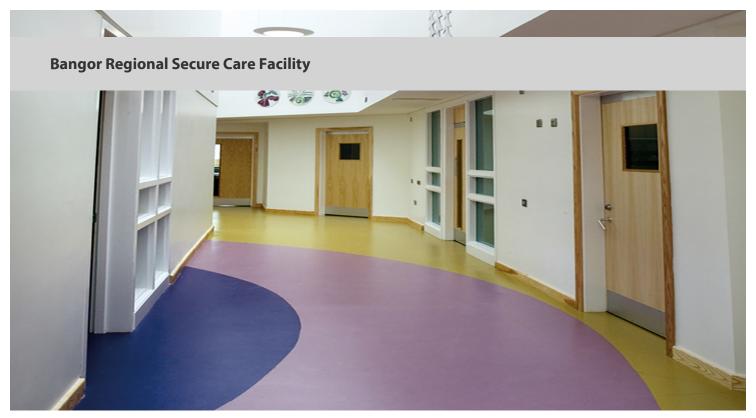

## creating better environments

A new residential care unit for youths under 17 at high risk turned to Forbo Flooring Systems to create a contemporary interior design. The Lakewood Regional Secure Care Facility, part of Ulster Community & Hospitals HSS Trust, based in Bangor, Northern Ireland, chose Forbo's Marmoleum to add vibrancy to the floors of their new building.

## **Used Products**

Marmoleum Real plum

Marmoleum Real blue

Marmoleum Real chartreuse

Marmoleum Re

https://www.forbo.com/flooring/en-ie