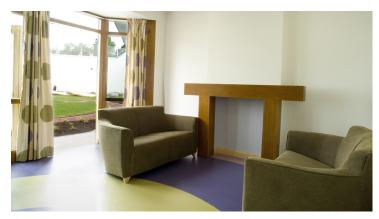

## creating better environments

A new residential care unit for youths under 17 at high risk turned to Forbo Flooring Systems to create a contemporary interior design. The Lakewood Regional Secure Care Facility, part of Ulster Community & Hospitals HSS Trust, based in Bangor, Northern Ireland, chose Forbo's Marmoleum to add vibrancy to the floors of their new building.

## **Used Products**

Marmoleum Real plum

Marmoleum Real blue

Marmoleum Real chartreuse

Marmoleum Re

https://www.forbo.com/flooring/en-ie