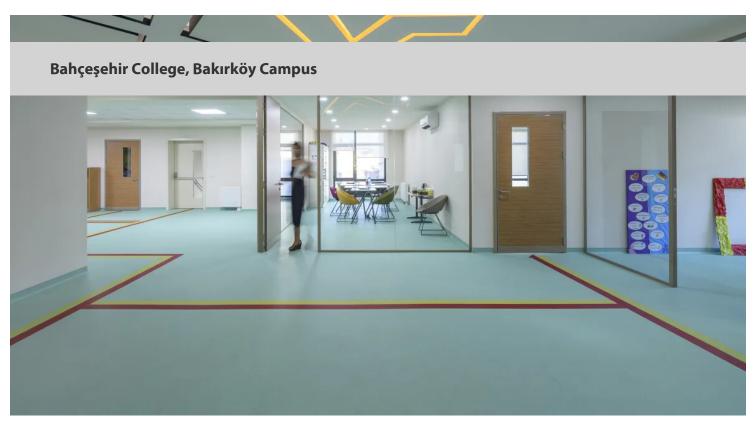

The architect of the Bakırköy Campus in Turkey chose for our Sphera homogeneous vinyl flooring. This floor covering is made of 1 single layer that offers vibrancy and depth of color. It is incredibly durable and stain resistant which makes it a great flooring choice for heavy traffic areas like school hallways and classrooms.

| Photographer       | Ali Bekman                    |
|--------------------|-------------------------------|
| Architect          | Bahadır Çetinsaya             |
| Location           | Istanbul, Turkey              |
| General contractor | Çet Construction Tourism A.S. |