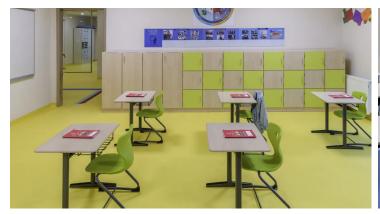

The architect of the Bakırköy Campus in Turkey chose for our Sphera homogeneous vinyl flooring. This floor covering is made of 1 single layer that offers vibrancy and depth of color. It is incredibly durable and stain resistant which makes it a great flooring choice for heavy traffic areas like school hallways and classrooms.

## **Used Products**

Sphera Element

Sphera Element jade

Sphera Element azure

Sphera Elemen yellow green

https://www.forbo.com/flooring/en-aa