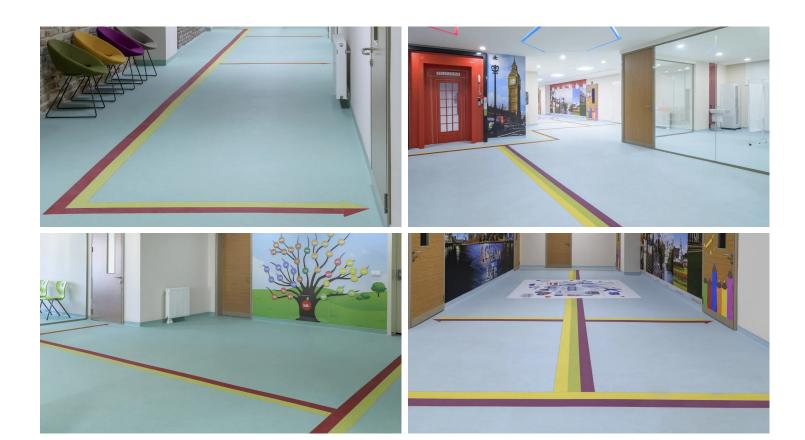

The architect of the Bakırköy Campus in Turkey chose for our Sphera homogeneous vinyl flooring. This floor covering is made of 1 single layer that offers vibrancy and depth of color. It is incredibly durable and stain resistant which makes it a great flooring choice for heavy traffic areas like school hallways and classrooms.

## **Used Products**

Sphera Element

Sphera Element jade

Sphera Element azure

Sphera Elemen yellow green

https://www.forbo.com/flooring/en-aa