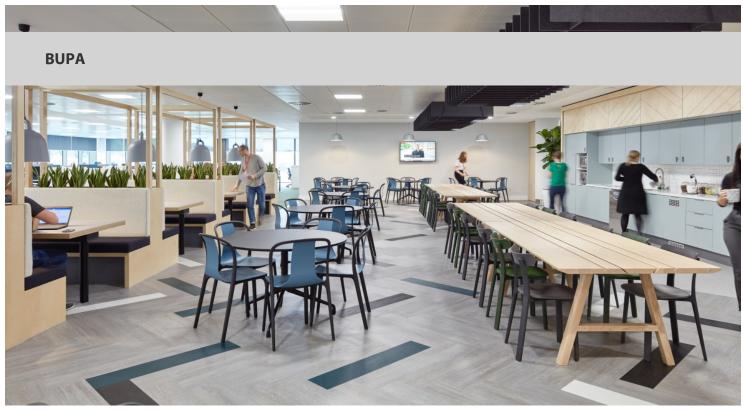

For the new office of one of the UK's leading healthcare specialists, workplace interior design specialists, ID:SR - Sheppard Robson, specified the natural beauty of Forbo Flooring Systems' Allura Flex Wood Luxury Vinyl Tiles (LVT) to help 'bring the outside in'. Occupying the first and second floor of a new seven-storey Grade A office building in Leeds, the healthcare specialist has brought over 250 staff together into one co-located environment. Expertly designed by ID:SR, the 25,000 sq ft space comprises a variety of agile work and social settings to support a range of activities, a dedicated client reception, meeting suite and lounge. Allura Flex Wood was fitted in a herringbone patternin the main reception and staff breakout areas. Thanks to its tackified installation, the high quality, dimensionally stable Allura Flex tiles provides answers to key issues such as limiting valuable downtime, the re-use of floors and minimising environmental impact, perfect for busy office spaces. Made with passion, Allura Flex - part of Forbo's wider Allura collection - is 100% phthalate free, REACH compliant and produced in Europe with very low indoor emission levels. There is at least 25% controlled recycled content in the backing of Allura Flex; minimising the impact on the environment. At the end of its service life, the product is also 100% recyclable or installation off-cuts can be collected through Forbo's 'Back to the Floor' scheme. What's more, Surestep Material in Cool Concrete was specified in the kitchenette of the staff breakout area, where there is an increased risk of slip. The safety flooring combines outstanding slip resistant properties with differentiated design and through the use of Step Crystals, the natural colourway offers a clean, fresh look and improved cleaning and maintenance properties. The PUR Pearl finish ensures that it is stain and chemical resistant. For more information on Forbo's work in the office sector visitour office segment pages