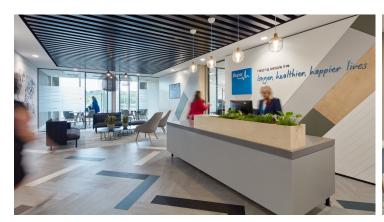

For the new office of one of the UK's leading healthcare specialists, workplace interior design specialists, ID:SR - Sheppard Robson, specified the natural beauty of Forbo Flooring Systems' Allura Flex Wood Luxury Vinyl Tiles (LVT) to help 'bring the outside in'. Occupying the first and second floor of a new seven-storey Grade A office building in Leeds, the healthcare specialist has brought over 250 staff together into one co-located environment. Expertly designed by ID:SR, the 25,000 sq ft space comprises a variety of agile work and social settings to support a range of activities, a dedicated client reception, meeting suite and lounge. Allura Flex Wood was fitted in a herringbone patternin the main reception and staff breakout areas. Thanks to its tackified installation, the high quality, dimensionally stable Allura Flex tiles provides answers to key issues such as limiting valuable downtime, the re-use of floors and minimising environmental impact, perfect for busy office spaces. Made with passion, Allura Flex - part of Forbo's wider Allura collection - is 100% phthalate free, REACH compliant and produced in Europe with very low indoor emission levels. There is at least 25% controlled recycled content in the backing of Allura Flex; minimising the impact on the environment. At the end of its service life, the product is also 100% recyclable or installation off-cuts can be collected through Forbo's 'Back to the Floor' scheme. What's more, Surestep Material in Cool Concrete was specified in the kitchenette of the staff breakout area, where there is an increased risk of slip. The safety flooring combines outstanding slip resistant properties with differentiated design and through the use of Step Crystals, the natural colourway offers a clean, fresh look and improved cleaning and maintenance properties. The PUR Pearl finish ensures that it is stain and chemical resistant. For more information on Forbo's work in the office sector visitour office segment pages