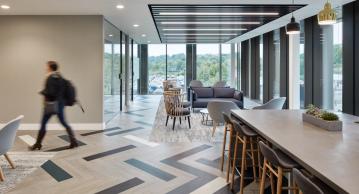

For the new office of one of the UK's leading healthcare specialists, workplace interior design specialists, ID:SR - Sheppard Robson, specified the natural beauty of Forbo Flooring Systems' Allura Flex Wood Luxury Vinyl Tiles (LVT) to help 'bring the outside in'. Occupying the first and second floor of a new seven-storey Grade A office building in Leeds, the healthcare specialist has brought over 250 staff together into one co-located environment. Expertly designed by ID:SR, the 25,000 sq ft space comprises a variety of agile work and social settings to support a range of activities, a dedicated client reception, meeting suite and lounge. Allura Flex Wood was fitted in a herringbone patternin the main reception and staff breakout areas. Thanks to its tackified installation, the high quality, dimensionally stable Allura Flex tiles provides answers to key issues such as limiting valuable downtime, the re-use of floors and minimising environmental impact, perfect for busy office spaces. Made with passion, Allura Flex - part of Forbo's wider Allura collection - is 100% phthalate free, REACH compliant and produced in Europe with very low indoor emission levels. There is at least 25% controlled recycled content in the backing of Allura Flex; minimising the impact on the environment. At the end of its service life, the product is also 100% recyclable or installation off-cuts can be collected through Forbo's 'Back to the Floor' scheme. What's more, Surestep Material in Cool Concrete was specified in the kitchenette of the staff breakout area, where there is an increased risk of slip. The safety flooring combines outstanding slip resistant properties with differentiated design and through the use of Step Crystals, the natural colourway offers a clean, fresh look and improved cleaning and maintenance properties. The PUR Pearl finish ensures that it is stain and chemical resistant. For more information on Forbo's work in the office sector visitour office segment pages