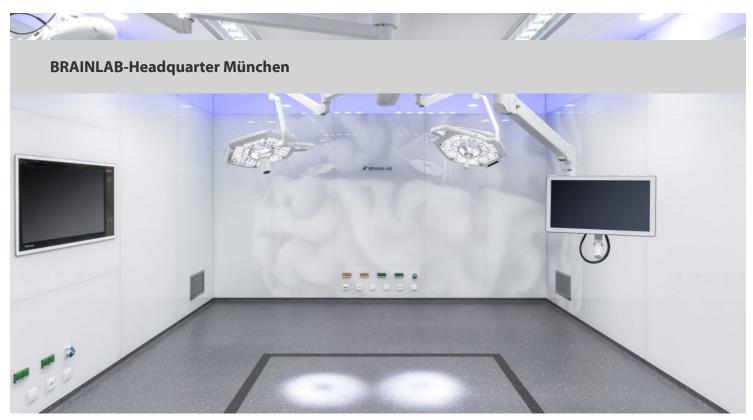

## creating better environments

The headquarter from Brainlab is located in Munic, Germany. Brainlab is a software-company that is specialized in applications for the medical sector. On the floor 2 colors Colorex SD flooring have been applied. In the corridors and reception area Eternal digitally printed vinyl has been installed.

| Datums                | 2016                                                |
|-----------------------|-----------------------------------------------------|
| Adrese                | München, Deutschland                                |
| Arhitekts             | CL MAP GmbH, München                                |
| Interjers             | Markus Benesch Creates, München                     |
| Projekta<br>nosaukums | Neubau des BRAINLAB-Headquarter<br>Bürogebäudes     |
| leklāšana             | Lindner Reinraumtechnik GmbH,<br>Arnstorf           |
| Fotogrāfs             | Rainer Taepper Architekturfotografie,<br>Deggendorf |