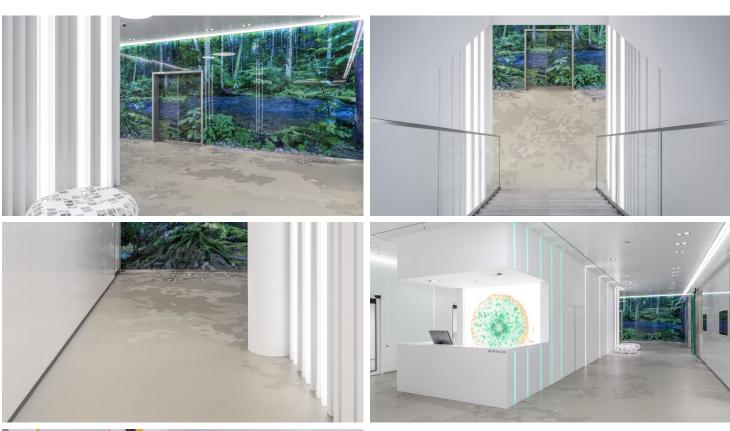

## creating better environments

The headquarter from Brainlab is located in Munic, Germany. Brainlab is a software-company that is specialized in applications for the medical sector. On the floor 2 colors Colorex SD flooring have been applied. In the corridors and reception area Eternal digitally printed vinyl has been installed.