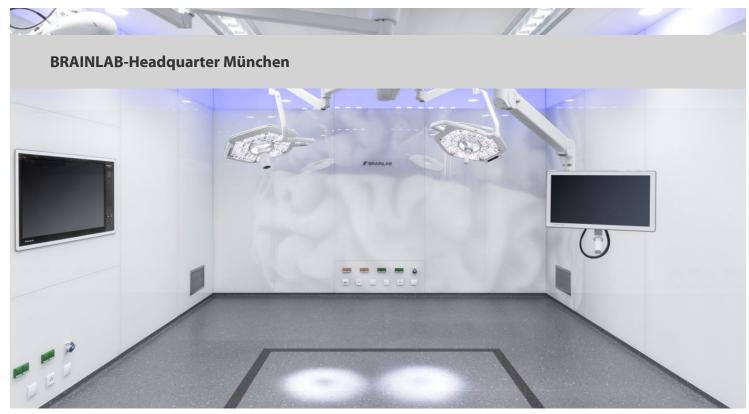

## creating better environments

The headquarter from Brainlab is located in Munic, Germany. Brainlab is a software-company that is specialized in applications for the medical sector. On the floor 2 colors Colorex SD flooring have been applied. In the corridors and reception area Eternal digitally printed vinyl has been installed.

| Date of completion 2016 |                                                     |
|-------------------------|-----------------------------------------------------|
| Location                | München, Deutschland                                |
| Architect               | CL MAP GmbH, München                                |
| Interior architect      | Markus Benesch Creates, München                     |
| Project name            | Neubau des BRAINLAB-Headquarter<br>Bürogebäudes     |
| Installation            | Lindner Reinraumtechnik GmbH,<br>Arnstorf           |
| Photographer            | Rainer Taepper Architekturfotografie,<br>Deggendorf |