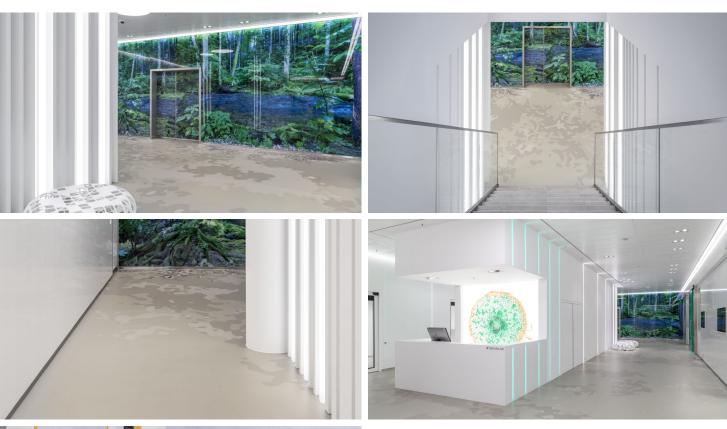

## creating better environments

The headquarter from Brainlab is located in Munic, Germany. Brainlab is a software-company that is specialized in applications for the medical sector. On the floor 2 colors Colorex SD flooring have been applied. In the corridors and reception area Eternal digitally printed vinyl has been installed.