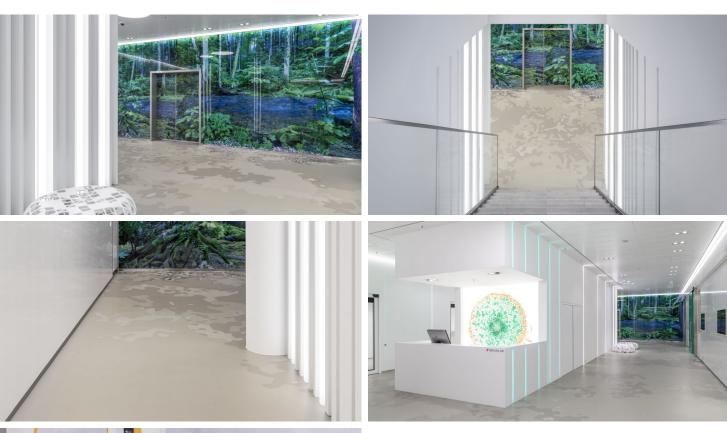

## creating better environments

The headquarter from Brainlab is located in Munic, Germany. Brainlab is a software-company that is specialized in applications for the medical sector. On the floor 2 colors Colorex SD flooring have been applied. In the corridors and reception area Eternal digitally printed vinyl has been installed.

| Date of completion 2016 |                                                     |
|-------------------------|-----------------------------------------------------|
| Location                | München, Deutschland                                |
| Architect               | CL MAP GmbH, München                                |
| Interior Architect      | Markus Benesch Creates, München                     |
| Project name            | Neubau des BRAINLAB-Headquarter<br>Bürogebäudes     |
| Installation by         | Lindner Reinraumtechnik GmbH,<br>Arnstorf           |
| Photographer            | Rainer Taepper Architekturfotografie,<br>Deggendorf |