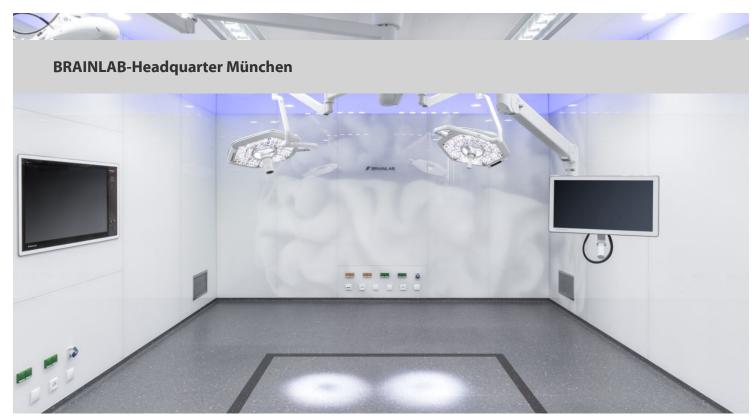

## creating better environments

The headquarter from Brainlab is located in Munic, Germany. Brainlab is a software-company that is specialized in applications for the medical sector. On the floor 2 colors Colorex SD flooring have been applied. In the corridors and reception area Eternal digitally printed vinyl has been installed.

| Date of completion 2016 |                                                     |
|-------------------------|-----------------------------------------------------|
| Location                | München, Deutschland                                |
| Architect               | CL MAP GmbH, München                                |
| Interior Architect      | Markus Benesch Creates, München                     |
| Project name            | Neubau des BRAINLAB-Headquarter<br>Bürogebäudes     |
| Installation by         | Lindner Reinraumtechnik GmbH,<br>Arnstorf           |
| Photographer            | Rainer Taepper Architekturfotografie,<br>Deggendorf |