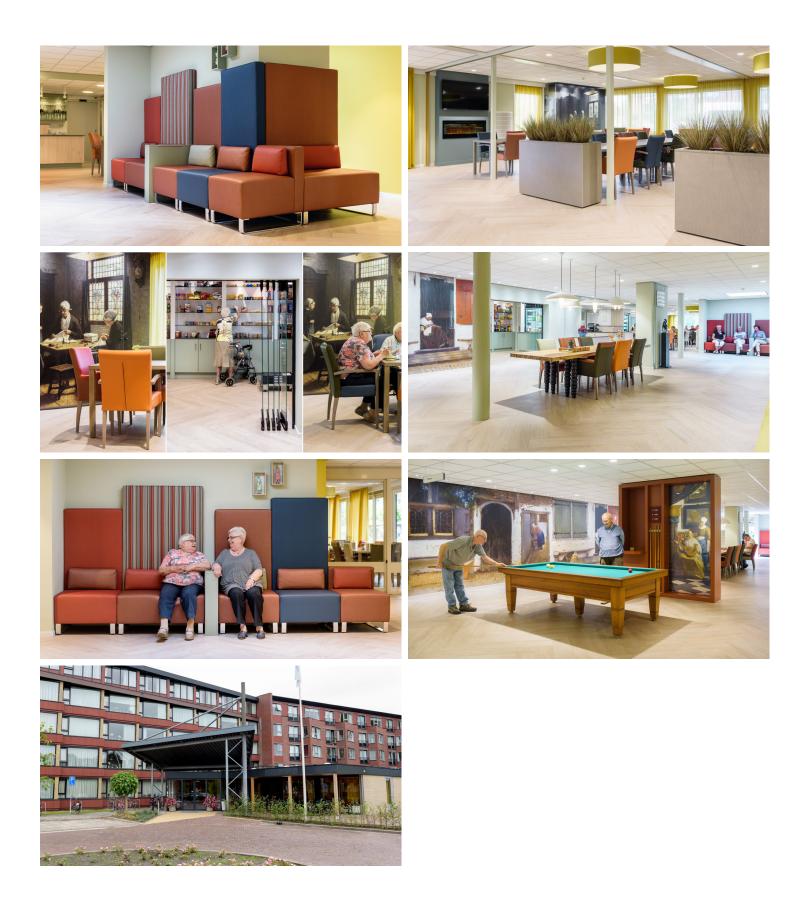

## **BCM Woonzorg Maarsheerd**

BCM is an open and transparent organisation that is always looking for new forms of care and well-being, tailored to the continuous changes in the market. BCM Maarsheerd provides care and support to the elderly with a WLZ indication (indication with accommodation) and apartments are also rented to clients that receive home care from BCM. Drent & Van Dijk restyled the central and public spaces in this care complex in Stadskanaal. From cheerless spaces to an ambiance with hotel-elegance. The light Allura Wood floor fits perfectly in the stylish design. Moreover, not only the residents can enjoy this transformation, the restaurant also has a district function. Hospitality is key.