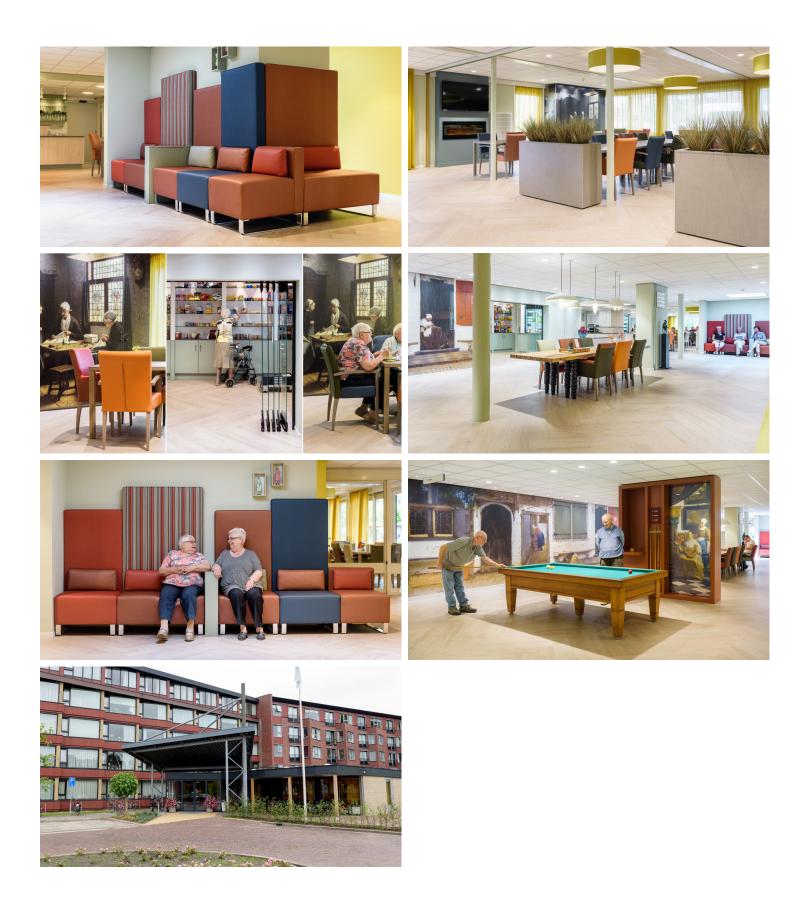

## **BCM Woonzorg Maarsheerd**

BCM is an open and transparent organisation that is always looking for new forms of care and well-being, tailored to the continuous changes in the market. BCM Maarsheerd provides care and support to the elderly with a WLZ indication (indication with accommodation) and apartments are also rented to clients that receive home care from BCM. Drent & Van Dijk restyled the central and public spaces in this care complex in Stadskanaal. From cheerless spaces to an ambiance with hotel-elegance. The light Allura Wood floor fits perfectly in the stylish design. Moreover, not only the residents can enjoy this transformation, the restaurant also has a district function. Hospitality is key.