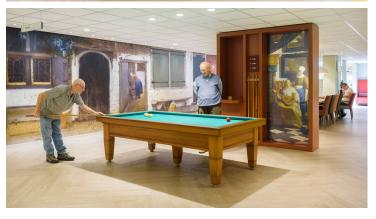

## creating better environments

BCM is an open and transparent organisation that is always looking for new forms of care and well-being, tailored to the continuous changes in the market. BCM Maarsheerd provides care and support to the elderly with a WLZ indication (indication with accommodation) and apartments are also rented to clients that receive home care from BCM. Drent & Van Dijk restyled the central and public spaces in this care complex in Stadskanaal. From cheerless spaces to an ambiance with hotel-elegance. The light Allura Wood floor fits perfectly in the stylish design. Moreover, not only the residents can enjoy this transformation, the restaurant also has a district function. Hospitality is key.