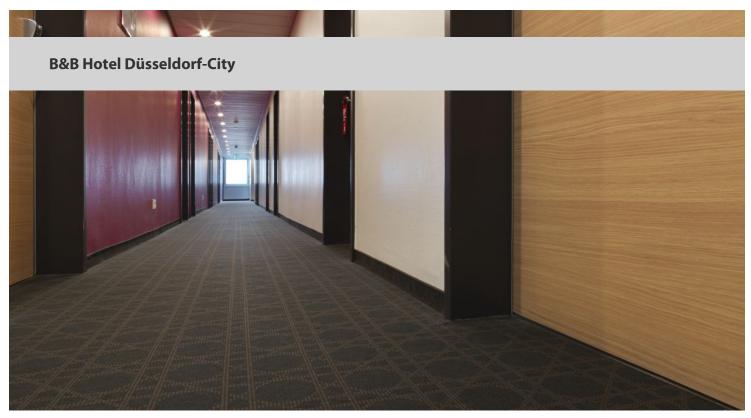

The B&B Hotel is located in the city center of Düsseldorf, Germany. The hotel has 99 rooms. On the floor our durable needlefelt flooring "Showtime Heritage" has been installed. The design is no longer in collection, but when you click on the tabletop below, you will be directed to the new collection where you can find similar designs.