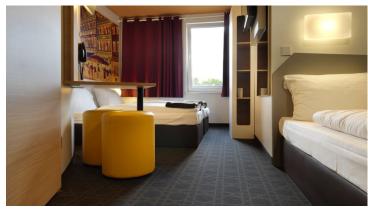

The B&B Hotel is located in the city center of Düsseldorf, Germany. The hotel has 99 rooms. On the floor our durable needlefelt flooring "Showtime Heritage" has been installed. The design is no longer in collection, but when you click on the tabletop below, you will be directed to the new collection where you can find similar designs.