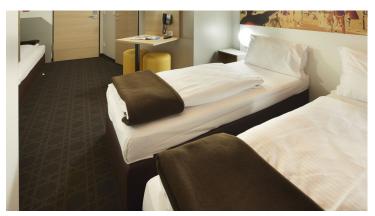

The B&B Hotel is located in the city center of Düsseldorf, Germany. The hotel has 99 rooms. On the floor our durable needlefelt flooring "Showtime Heritage" has been installed. The design is no longer in collection, but when you click on the tabletop below, you will be directed to the new collection where you can find similar designs.