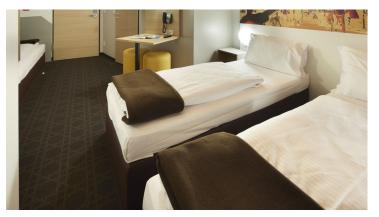

creating better environments

The B&B Hotel is located in the city center of Düsseldorf, Germany. The hotel has 99 rooms. On the floor our durable needlefelt flooring "Showtime Heritage" has been installed. The design is no longer in collection, but when you click on the tabletop below, you will be directed to the new collection where you can find similar designs.