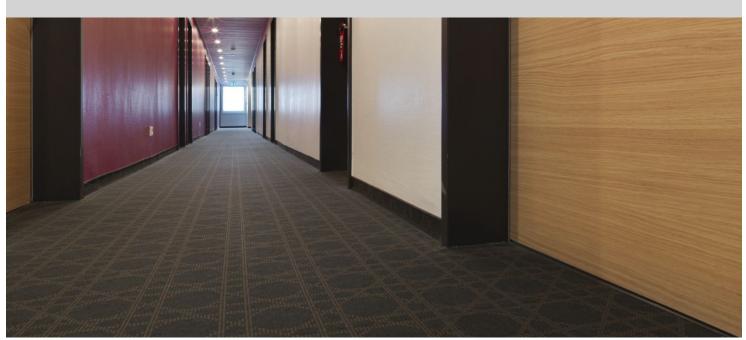

creating better environments

The B&B Hotel is located in the city center of Düsseldorf, Germany. The hotel has 99 rooms. On the floor our durable needlefelt flooring "Showtime Heritage" has been installed. The design is no longer in collection, but when you click on the tabletop below, you will be directed to the new collection where you can find similar designs.