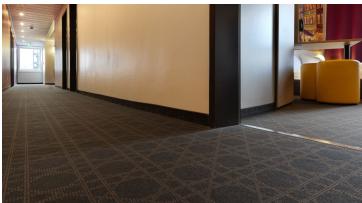

creating better environments

The B&B Hotel is located in the city center of Düsseldorf, Germany. The hotel has 99 rooms. On the floor our durable needlefelt flooring "Showtime Heritage" has been installed. The design is no longer in collection, but when you click on the tabletop below, you will be directed to the new collection where you can find similar designs.