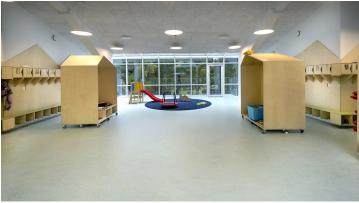

Because of her great experiences from previous construction projects, Thilde Kristiansen, the head of construction affairs Rødovre district, had no doubts that the new floors at Espelund Kindergarten should be made with Forbo linoleum: "Forbo has several collections and colours to choose from, all with a nice durable finish". In collaboration with the design adviser Cphrumdesign, a design concept has been developed for an adventure house for children: Sturdy frames with soft and warm qualities. With rooms to play as well as rooms to sit and read. On all the floors Marmoleum Splash has been installed. Forbo Furniture Linoleum is applied on the play- and reading houses and on the tables. "Both Furniture and Marmoleum Splash give the space a good acoustic environment and the materials are pleasant to be around", Henriette Strøm design architect from Cphrumdesign comments on.