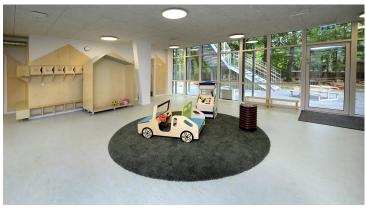

Because of her great experiences from previous construction projects, Thilde Kristiansen, the head of construction affairs Rødovre district, had no doubts that the new floors at Espelund Kindergarten should be made with Forbo linoleum: "Forbo has several collections and colours to choose from, all with a nice durable finish". In collaboration with the design adviser Cphrumdesign, a design concept has been developed for an adventure house for children: Sturdy frames with soft and warm qualities. With rooms to play as well as rooms to sit and read. On all the floors Marmoleum Splash has been installed. Forbo Furniture Linoleum is applied on the play- and reading houses and on the tables. "Both Furniture and Marmoleum Splash give the space a good acoustic environment and the materials are pleasant to be around", Henriette Strøm design architect from Cphrumdesign comments on.