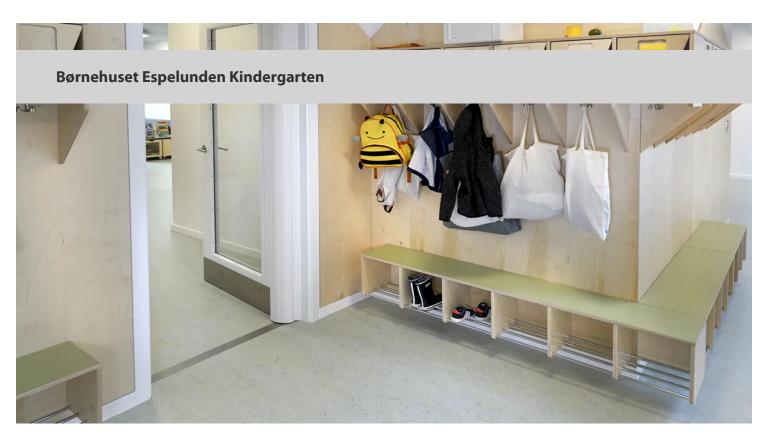

Because of her great experiences from previous construction projects, Thilde Kristiansen, the head of construction affairs Rødovre district, had no doubts that the new floors at Espelund Kindergarten should be made with Forbo linoleum: "Forbo has several collections and colours to choose from, all with a nice durable finish". In collaboration with the design adviser Cphrumdesign, a design concept has been developed for an adventure house for children: Sturdy frames with soft and warm qualities. With rooms to play as well as rooms to sit and read. On all the floors Marmoleum Splash has been installed. Forbo Furniture Linoleum is applied on the play- and reading houses and on the tables. "Both Furniture and Marmoleum Splash give the space a good acoustic environment and the materials are pleasant to be around", Henriette Strøm design architect from Cphrumdesign comments on.