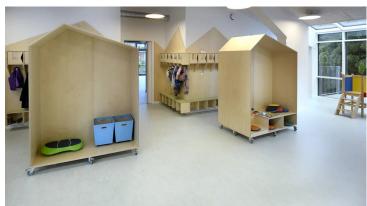

Because of her great experiences from previous construction projects, Thilde Kristiansen, the head of construction affairs Rødovre district, had no doubts that the new floors at Espelund Kindergarten should be made with Forbo linoleum: "Forbo has several collections and colours to choose from, all with a nice durable finish". In collaboration with the design adviser Cphrumdesign, a design concept has been developed for an adventure house for children: Sturdy frames with soft and warm qualities. With rooms to play as well as rooms to sit and read. On all the floors Marmoleum Splash has been installed. Forbo Furniture Linoleum is applied on the play- and reading houses and on the tables. "Both Furniture and Marmoleum Splash give the space a good acoustic environment and the materials are pleasant to be around", Henriette Strøm design architect from Cphrumdesign comments on.