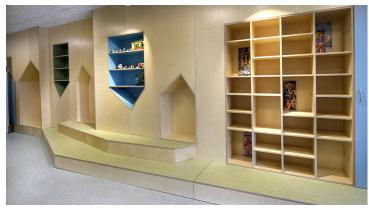

Because of her great experiences from previous construction projects, Thilde Kristiansen, the head of construction affairs Rødovre district, had no doubts that the new floors at Espelund Kindergarten should be made with Forbo linoleum: "Forbo has several collections and colours to choose from, all with a nice durable finish". In collaboration with the design adviser Cphrumdesign, a design concept has been developed for an adventure house for children: Sturdy frames with soft and warm qualities. With rooms to play as well as rooms to sit and read. On all the floors Marmoleum Splash has been installed. Forbo Furniture Linoleum is applied on the play- and reading houses and on the tables. "Both Furniture and Marmoleum Splash give the space a good acoustic environment and the materials are pleasant to be around", Henriette Strøm design architect from Cphrumdesign comments on.