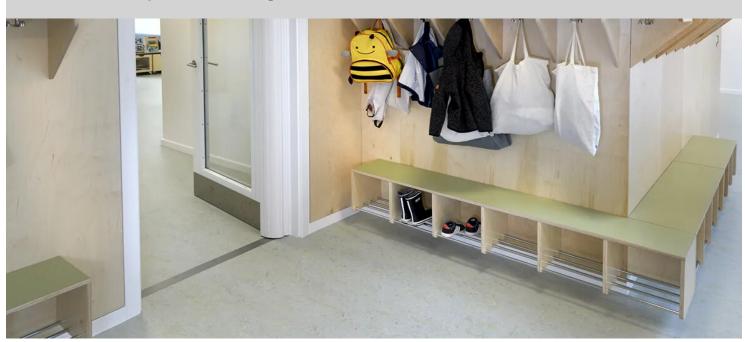

## Børnehuset Espelunden Kindergarten

Because of her great experiences from previous construction projects, Thilde Kristiansen, the head of construction affairs Rødovre district, had no doubts that the new floors at Espelund Kindergarten should be made with Forbo linoleum: "Forbo has several collections and colours to choose from, all with a nice durable finish". In collaboration with the design adviser Cphrumdesign, a design concept has been developed for an adventure house for children: Sturdy frames with soft and warm qualities. With rooms to play as well as rooms to sit and read. On all the floors Marmoleum Splash has been installed. Forbo Furniture Linoleum is applied on the play- and reading houses and on the tables. "Both Furniture and Marmoleum Splash give the space a good acoustic environment and the materials are pleasant to be around", Henriette Strøm design architect from Cphrumdesign comments on.