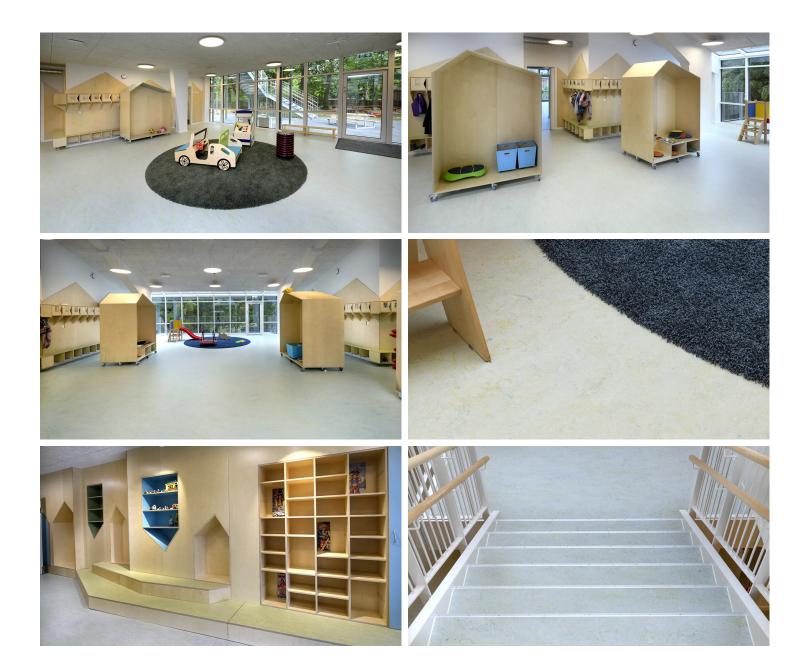

## Børnehuset Espelunden Kindergarten

Because of her great experiences from previous construction projects, Thilde Kristiansen, the head of construction affairs Rødovre district, had no doubts that the new floors at Espelund Kindergarten should be made with Forbo linoleum: "Forbo has several collections and colours to choose from, all with a nice durable finish". In collaboration with the design adviser Cphrumdesign, a design concept has been developed for an adventure house for children: Sturdy frames with soft and warm qualities. With rooms to play as well as rooms to sit and read. On all the floors Marmoleum Splash has been installed. Forbo Furniture Linoleum is applied on the play- and reading houses and on the tables. "Both Furniture and Marmoleum Splash give the space a good acoustic environment and the materials are pleasant to be around", Henriette Strøm design architect from Cphrumdesign comments on.