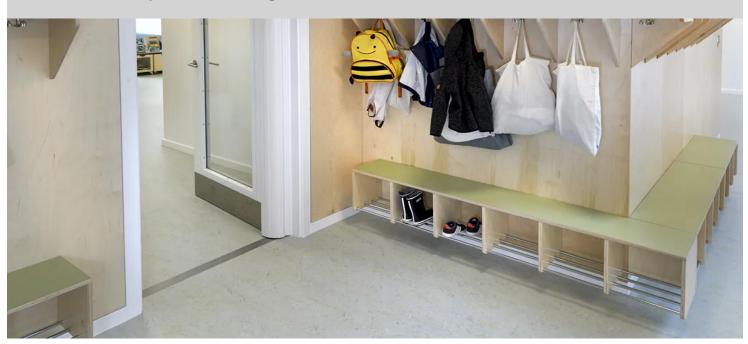

## Børnehuset Espelunden Kindergarten

Because of her great experiences from previous construction projects, Thilde Kristiansen, the head of construction affairs Rødovre district, had no doubts that the new floors at Espelund Kindergarten should be made with Forbo linoleum: "Forbo has several collections and colours to choose from, all with a nice durable finish". In collaboration with the design adviser Cphrumdesign, a design concept has been developed for an adventure house for children: Sturdy frames with soft and warm qualities. With rooms to play as well as rooms to sit and read. On all the floors Marmoleum Splash has been installed. Forbo Furniture Linoleum is applied on the play- and reading houses and on the tables. "Both Furniture and Marmoleum Splash give the space a good acoustic environment and the materials are pleasant to be around", Henriette Strøm design architect from Cphrumdesign comments on.