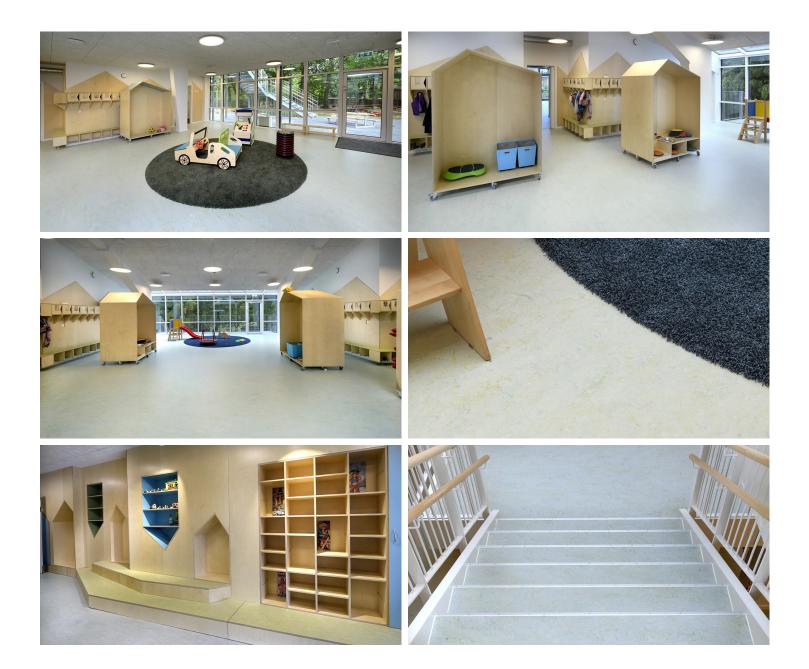

## Børnehuset Espelunden Kindergarten

Because of her great experiences from previous construction projects, Thilde Kristiansen, the head of construction affairs Rødovre district, had no doubts that the new floors at Espelund Kindergarten should be made with Forbo linoleum: "Forbo has several collections and colours to choose from, all with a nice durable finish". In collaboration with the design adviser Cphrumdesign, a design concept has been developed for an adventure house for children: Sturdy frames with soft and warm qualities. With rooms to play as well as rooms to sit and read. On all the floors Marmoleum Splash has been installed. Forbo Furniture Linoleum is applied on the play- and reading houses and on the tables. "Both Furniture and Marmoleum Splash give the space a good acoustic environment and the materials are pleasant to be around", Henriette Strøm design architect from Cphrumdesign comments on.