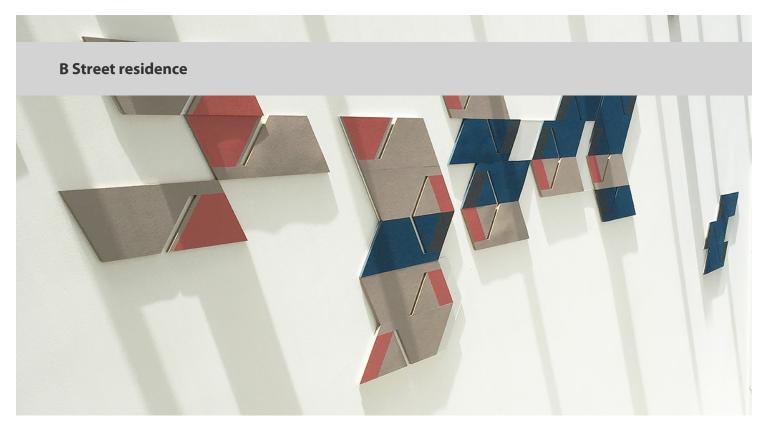

## creating better environments

Bulletin Board is flexible and easy to cut, combine and handle, which allows you to create functional wall decorations with enchanting decorative effects, Which Caroline Di Costa Architect took advantage of and created this amazing custom bulletin board artwork piece for a residential project. Bulletin Board is produced from natural and renewable raw materials. A combination of oxidized linseed oil, rosin and finely ground cork gives Bulletin Board its flexibility and resilience. This combination results in a product with exceptional durability & sustainable footprint. For more information visit: <a href=""

">https://www.cdccreates.com.au/work#/bespoke-pieces/ </a>

| Photographer    | Alana Blowfield |
|-----------------|-----------------|
| Installation by | CDC Creates     |
| Location        | Australia       |