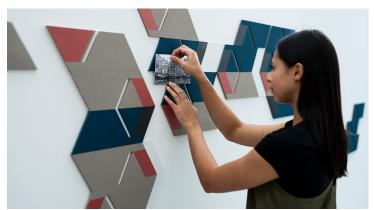

## creating better environments

Bulletin Board is flexible and easy to cut, combine and handle, which allows you to create functional wall decorations with enchanting decorative effects, Which Caroline Di Costa Architect took advantage of and created this amazing custom bulletin board artwork piece for a residential project. Bulletin Board is produced from natural and renewable raw materials. A combination of oxidized linseed oil, rosin and finely ground cork gives Bulletin Board its flexibility and resilience. This combination results in a product with exceptional durability & sustainable footprint. For more information visit: <a href=""

">https://www.cdccreates.com.au/work#/bespoke-pieces/ </a>

| Photographer    | Alana Blowfield |
|-----------------|-----------------|
| Installation by | CDC Creates     |
| Location        | Australia       |