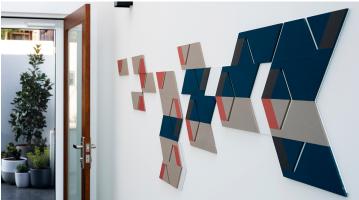

## creating better environments

Bulletin Board is flexible and easy to cut, combine and handle, which allows you to create functional wall decorations with enchanting decorative effects, Which Caroline Di Costa Architect took advantage of and created this amazing custom bulletin board artwork piece for a residential project. Bulletin Board is produced from natural and renewable raw materials. A combination of oxidized linseed oil, rosin and finely ground cork gives Bulletin Board its flexibility and resilience. This combination results in a product with exceptional durability & sustainable footprint. For more information visit: <a href=""

">https://www.cdccreates.com.au/work#/bespoke-pieces/ </a>

| Photographer    | Alana Blowfield |
|-----------------|-----------------|
| Installation by | CDC Creates     |
| Location        | Australia       |