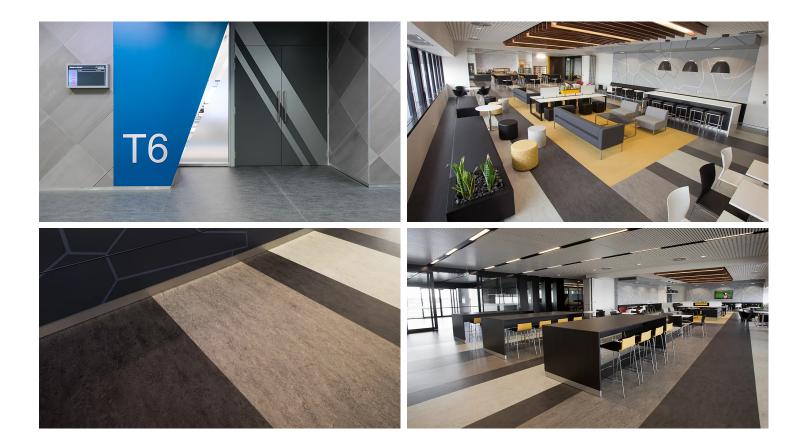

## Aveling Jandakot Training Centre, Meyer Shircore & Associates Architecture

Aveling is a professional registered training organisation and one of the most respected training providers in WA to those in the mining, resources, construction and industrial sectors. The Jandakot training centre is purpose built and offers state of the art facilities. The new centre offers modern technology and professional yet comfortable learning environments. Marmoleum was used throughout the public spaces.

## **Used Products**

Marmoleum Real mist grey

Marmoleum

Fresco lava

https://www.forbo.com/flooring/en-gl