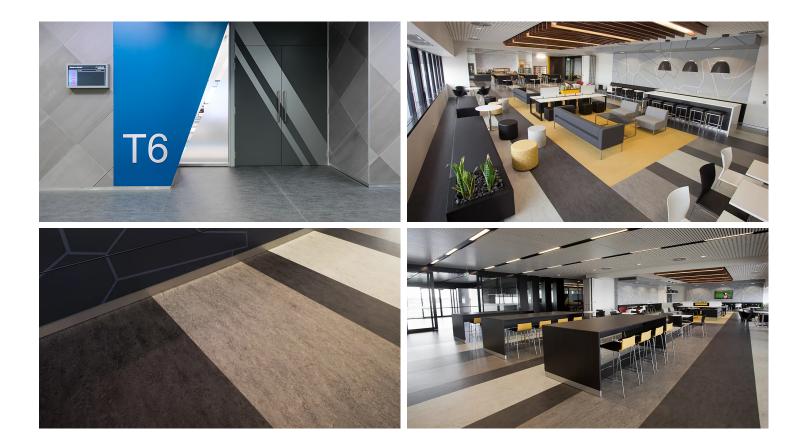

## Aveling Jandakot Training Centre, Meyer Shircore & Associates Architecture

Aveling is a professional registered training organisation and one of the most respected training providers in WA to those in the mining, resources, construction and industrial sectors. The Jandakot training centre is purpose built and offers state of the art facilities. The new centre offers modern technology and professional yet comfortable learning environments. Marmoleum was used throughout the public spaces.

## **Used Products**

Marmoleum Real mist grey

Marmoleum

Fresco lava

https://www.forbo.com/flooring/en-au