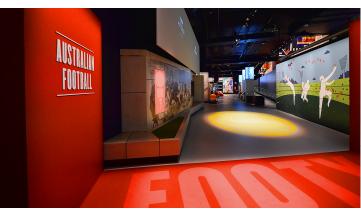

The Australian Sports Museum in Melbourne is home to Australia's largest collection of sporting memorabilia and has recently received a new makeover. Focusing on incorporating the latest technology to create an interactive and unique exhibit. The Australian Sports Museum bring the stories of Australian sport to life in a fun and engaging way, which encourages visitors to be a part of the story as they explore all the rich history of Australian sporting culture. Fórbo's Marmoleum sheet was chosen due to wide range of colour options and it was possible to cut designs cut out of Marmoleum, which can then be installed seamlessly together – allowing specifiers to place different coloured floor coverings side by side. Allowing freedom to be creative with patterns and designs to produce real character and presence within the gallery. Made from 97% natural raw materials, Marmoleum is coated with Topshield pro, a double layer water-based finish that provides protection against scuffing and dirt, as well as being resistant to stains and chemicals, helping to ensure that the maintenance of the flooring will be minimal, whilst creating a safe and healthy indoor environment. Additionally, Marmoleum have been awarded the 'Seal of Approval' from Allergy UK helping the museum to create a healthier indoor environment for its thousands of visitors year after year.