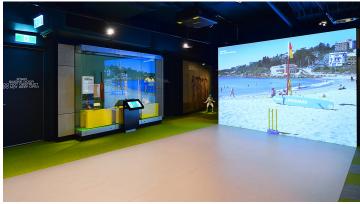

The Australian Sports Museum in Melbourne is home to Australia's largest collection of sporting memorabilia and has recently received a new makeover. Focusing on incorporating the latest technology to create an interactive and unique exhibit. The Australian Sports Museum bring the stories of Australian sport to life in a fun and engaging way, which encourages visitors to be a part of the story as they explore all the rich history of Australian sporting culture. Fórbo's Marmoleum sheet was chosen due to wide range of colour options and it was possible to cut designs cut out of Marmoleum, which can then be installed seamlessly together – allowing specifiers to place different coloured floor coverings side by side. Allowing freedom to be creative with patterns and designs to produce real character and presence within the gallery. Made from 97% natural raw materials, Marmoleum is coated with Topshield pro, a double layer water-based finish that provides protection against scuffing and dirt, as well as being resistant to stains and chemicals, helping to ensure that the maintenance of the flooring will be minimal, whilst creating a safe and healthy indoor environment. Additionally, Marmoleum have been awarded the 'Seal of Approval' from Allergy UK helping the museum to create a healthier indoor environment for its thousands of visitors year after year.