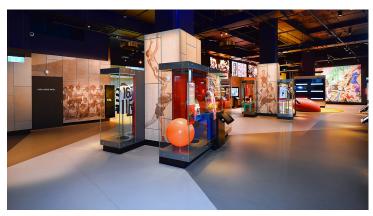

The Australian Sports Museum in Melbourne is home to Australia's largest collection of sporting memorabilia and has recently received a new makeover. Focusing on incorporating the latest technology to create an interactive and unique exhibit. The Australian Sports Museum bring the stories of Australian sport to life in a fun and engaging way, which encourages visitors to be a part of the story as they explore all the rich history of Australian sporting culture. Fórbo's Marmoleum sheet was chosen due to wide range of colour options and it was possible to cut designs cut out of Marmoleum, which can then be installed seamlessly together – allowing specifiers to place different coloured floor coverings side by side. Allowing freedom to be creative with patterns and designs to produce real character and presence within the gallery. Made from 97% natural raw materials, Marmoleum is coated with Topshield pro, a double layer water-based finish that provides protection against scuffing and dirt, as well as being resistant to stains and chemicals, helping to ensure that the maintenance of the flooring will be minimal, whilst creating a safe and healthy indoor environment. Additionally, Marmoleum have been awarded the 'Seal of Approval' from Allergy UK helping the museum to create a healthier indoor environment for its thousands of visitors year after year.