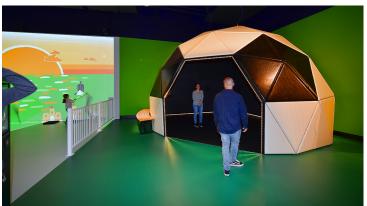

The Australian Sports Museum in Melbourne is home to Australia's largest collection of sporting memorabilia and has recently received a new makeover. Focusing on incorporating the latest technology to create an interactive and unique exhibit. The Australian Sports Museum bring the stories of Australian sport to life in a fun and engaging way, which encourages visitors to be a part of the story as they explore all the rich history of Australian sporting culture. Fórbo's Marmoleum sheet was chosen due to wide range of colour options and it was possible to cut designs cut out of Marmoleum, which can then be installed seamlessly together – allowing specifiers to place different coloured floor coverings side by side. Allowing freedom to be creative with patterns and designs to produce real character and presence within the gallery. Made from 97% natural raw materials, Marmoleum is coated with Topshield pro, a double layer water-based finish that provides protection against scuffing and dirt, as well as being resistant to stains and chemicals, helping to ensure that the maintenance of the flooring will be minimal, whilst creating a safe and healthy indoor environment. Additionally, Marmoleum have been awarded the 'Seal of Approval' from Allergy UK helping the museum to create a healthier indoor environment for its thousands of visitors year after year.