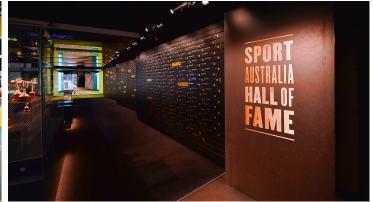

The Australian Sports Museum in Melbourne is home to Australia's largest collection of sporting memorabilia and has recently received a new makeover. Focusing on incorporating the latest technology to create an interactive and unique exhibit. The Australian Sports Museum bring the stories of Australian sport to life in a fun and engaging way, which encourages visitors to be a part of the story as they explore all the rich history of Australian sporting culture. Fórbo's Marmoleum sheet was chosen due to wide range of colour options and it was possible to cut designs cut out of Marmoleum, which can then be installed seamlessly together – allowing specifiers to place different coloured floor coverings side by side. Allowing freedom to be creative with patterns and designs to produce real character and presence within the gallery. Made from 97% natural raw materials, Marmoleum is coated with Topshield pro, a double layer water-based finish that provides protection against scuffing and dirt, as well as being resistant to stains and chemicals, helping to ensure that the maintenance of the flooring will be minimal, whilst creating a safe and healthy indoor environment. Additionally, Marmoleum have been awarded the 'Seal of Approval' from Allergy UK helping the museum to create a healthier indoor environment for its thousands of visitors year after year.