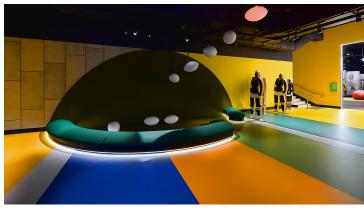

The Australian Sports Museum in Melbourne is home to Australia's largest collection of sporting memorabilia and has recently received a new makeover. Focusing on incorporating the latest technology to create an interactive and unique exhibit. The Australian Sports Museum bring the stories of Australian sport to life in a fun and engaging way, which encourages visitors to be a part of the story as they explore all the rich history of Australian sporting culture. Fórbo's Marmoleum sheet was chosen due to wide range of colour options and it was possible to cut designs cut out of Marmoleum, which can then be installed seamlessly together – allowing specifiers to place different coloured floor coverings side by side. Allowing freedom to be creative with patterns and designs to produce real character and presence within the gallery. Made from 97% natural raw materials, Marmoleum is coated with Topshield pro, a double layer water-based finish that provides protection against scuffing and dirt, as well as being resistant to stains and chemicals, helping to ensure that the maintenance of the flooring will be minimal, whilst creating a safe and healthy indoor environment. Additionally, Marmoleum have been awarded the 'Seal of Approval' from Allergy UK helping the museum to create a healthier indoor environment for its thousands of visitors year after year.

## **Used Products**

XX Marmoleum Piano Nordic blue

XX Marmoleum Piano Neptune blue

XX Marmoleum Piano meadow

Marmoleum Fresco spring buds

XX Marmoleum Piano young grass

XX Marmoleum Piano nettle green

XX Marmoleum Piano zinnia

XX Marmoleum Piano salsa red

XX Marmoleum Piano polar bear

XX Marmoleum Concrete cloudy sand

XX Marmoleum Walton titanium

XX Marmoleum Concrete asteroid

XX Marmoleum Concrete satellite

XX Marmoleum Concrete