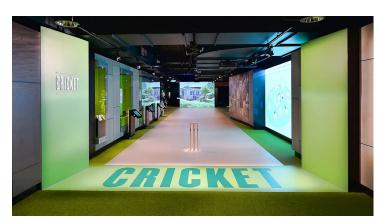

The Australian Sports Museum in Melbourne is home to Australia's largest collection of sporting memorabilia and has recently received a new makeover. Focusing on incorporating the latest technology to create an interactive and unique exhibit. The Australian Sports Museum bring the stories of Australian sport to life in a fun and engaging way, which encourages visitors to be a part of the story as they explore all the rich history of Australian sporting culture. Fórbo's Marmoleum sheet was chosen due to wide range of colour options and it was possible to cut designs cut out of Marmoleum, which can then be installed seamlessly together – allowing specifiers to place different coloured floor coverings side by side. Allowing freedom to be creative with patterns and designs to produce real character and presence within the gallery. Made from 97% natural raw materials, Marmoleum is coated with Topshield pro, a double layer water-based finish that provides protection against scuffing and dirt, as well as being resistant to stains and chemicals, helping to ensure that the maintenance of the flooring will be minimal, whilst creating a safe and healthy indoor environment. Additionally, Marmoleum have been awarded the 'Seal of Approval' from Allergy UK helping the museum to create a healthier indoor environment for its thousands of visitors year after year.