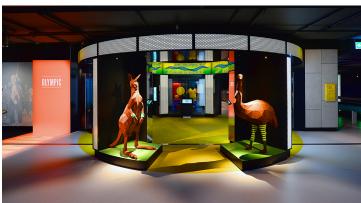

The Australian Sports Museum in Melbourne is home to Australia's largest collection of sporting memorabilia and has recently received a new makeover. Focusing on incorporating the latest technology to create an interactive and unique exhibit. The Australian Sports Museum bring the stories of Australian sport to life in a fun and engaging way, which encourages visitors to be a part of the story as they explore all the rich history of Australian sporting culture. Fórbo's Marmoleum sheet was chosen due to wide range of colour options and it was possible to cut designs cut out of Marmoleum, which can then be installed seamlessly together – allowing specifiers to place different coloured floor coverings side by side. Allowing freedom to be creative with patterns and designs to produce real character and presence within the gallery. Made from 97% natural raw materials, Marmoleum is coated with Topshield pro, a double layer water-based finish that provides protection against scuffing and dirt, as well as being resistant to stains and chemicals, helping to ensure that the maintenance of the flooring will be minimal, whilst creating a safe and healthy indoor environment. Additionally, Marmoleum have been awarded the 'Seal of Approval' from Allergy UK helping the museum to create a healthier indoor environment for its thousands of visitors year after year.