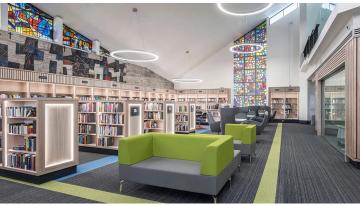

"The works comprise the conversion of a former Dominican Church, a protected structure into a Town Library. Our goal was to retain the unique character, spatial and light qualities of the church while also providing a functional & comfortable library space. We chose Forbo as our flooring partners due to their great quality and durability, along with their fantastic range of colour and texture choices. The colours were selected to emulate the stained glass windows and has been very successful." Walter Holden MRIAI

Project Name Athy Library
Location Athy, Ireland
Interior Architect Reddy Architecture
Building Contractor Duggan Lynch
Flooring Contractor Aston Crean

## **Used Products**

Tessera Layout & Outline Planks apple

Tessera Layout & Outline plasmatron

Tessera Layout & Outline flambe

Tessera Layout & Outline ice pop

Tessera Layout & Outline

Tessera Layout & Outline