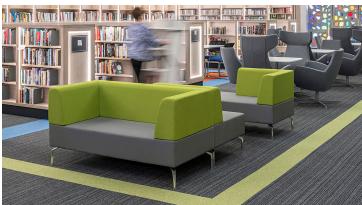

"The works comprise the conversion of a former Dominican Church, a protected structure into a Town Library. Our goal was to retain the unique character, spatial and light qualities of the church while also providing a functional & comfortable library space. We chose Forbo as our flooring partners due to their great quality and durability, along with their fantastic range of colour and texture choices. The colours were selected to emulate the stained glass windows and has been very successful." Walter Holden MRIAI

Project Name Athy Library
Location Athy, Ireland
Interior Architect Reddy Architecture
Building Contractor Duggan Lynch
Flooring Contractor Aston Crean