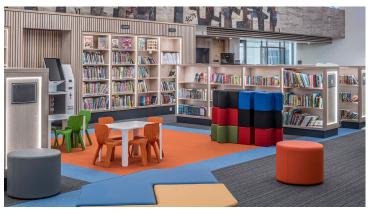

"The works comprise the conversion of a former Dominican Church, a protected structure into a Town Library. Our goal was to retain the unique character, spatial and light qualities of the church while also providing a functional & comfortable library space. We chose Forbo as our flooring partners due to their great quality and durability, along with their fantastic range of colour and texture choices. The colours were selected to emulate the stained glass windows and has been very successful." Walter Holden MRIAI

Project Name Athy Library
Location Athy, Ireland
Interior Architect Reddy Architecture
Building Contractor Duggan Lynch
Flooring Contractor Aston Crean