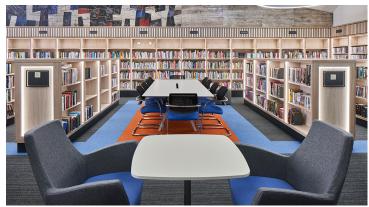

"The works comprise the conversion of a former Dominican Church, a protected structure into a Town Library. Our goal was to retain the unique character, spatial and light qualities of the church while also providing a functional & comfortable library space. We chose Forbo as our flooring partners due to their great quality and durability, along with their fantastic range of colour and texture choices. The colours were selected to emulate the stained glass windows and has been very successful." Walter Holden MRIAI

Project Name Athy Library
Location Athy, Ireland
Interior Architect Reddy Architecture
Building Contractor Duggan Lynch
Flooring Contractor Aston Crean