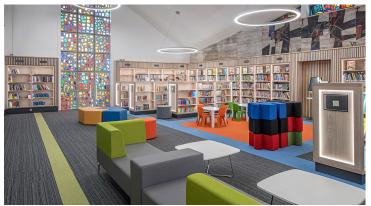

"The works comprise the conversion of a former Dominican Church, a protected structure into a Town Library. Our goal was to retain the unique character, spatial and light qualities of the church while also providing a functional & comfortable library space. We chose Forbo as our flooring partners due to their great quality and durability, along with their fantastic range of colour and texture choices. The colours were selected to emulate the stained glass windows and has been very successful." Walter Holden MRIAI

Project Name Athy Library
Location Athy, Ireland
Interior Architect Reddy Architecture
Building Contractor Duggan Lynch
Flooring Contractor Aston Crean

## **Used Products**

Tessera Layout & Outline Planks apple

Tessera Layout & Outline plasmatron

Tessera Layout & Outline flambe

Tessera Layout & Outline ice pop

Tessera Layout & Outline

Tessera Layout & Outline