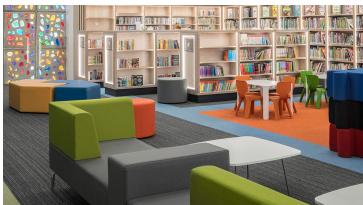

"The works comprise the conversion of a former Dominican Church, a protected structure into a Town Library. Our goal was to retain the unique character, spatial and light qualities of the church while also providing a functional & comfortable library space. We chose Forbo as our flooring partners due to their great quality and durability, along with their fantastic range of colour and texture choices. The colours were selected to emulate the stained glass windows and has been very successful." Walter Holden MRIAI

Project Name Athy Library
Location Athy, Ireland
Interior Architect Reddy Architecture
Building Contractor Duggan Lynch
Flooring Contractor Aston Crean