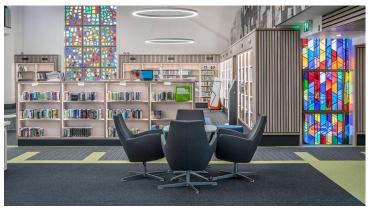

"The works comprise the conversion of a former Dominican Church, a protected structure into a Town Library. Our goal was to retain the unique character, spatial and light qualities of the church while also providing a functional & comfortable library space. We chose Forbo as our flooring partners due to their great quality and durability, along with their fantastic range of colour and texture choices. The colours were selected to emulate the stained glass windows and has been very successful." Walter Holden MRIAI

## **Used Products**

Tessera Layout & Outline Planks apple

Tessera Layout & Outline plasmatron

Tessera Layout & Outline flambe

Tessera Layout & Outline ice pop

Tessera Layout & Outline

Tessera Layout & Outline