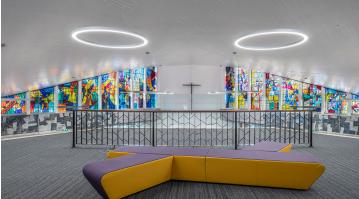

"The works comprise the conversion of a former Dominican Church, a protected structure into a Town Library. Our goal was to retain the unique character, spatial and light qualities of the church while also providing a functional & comfortable library space. We chose Forbo as our flooring partners due to their great quality and durability, along with their fantastic range of colour and texture choices. The colours were selected to emulate the stained glass windows and has been very successful." Walter Holden MRIAI

Project Name Athy Library
Location Athy, Ireland
Interior Architect Reddy Architecture
Building Contractor Duggan Lynch
Flooring Contractor Aston Crean