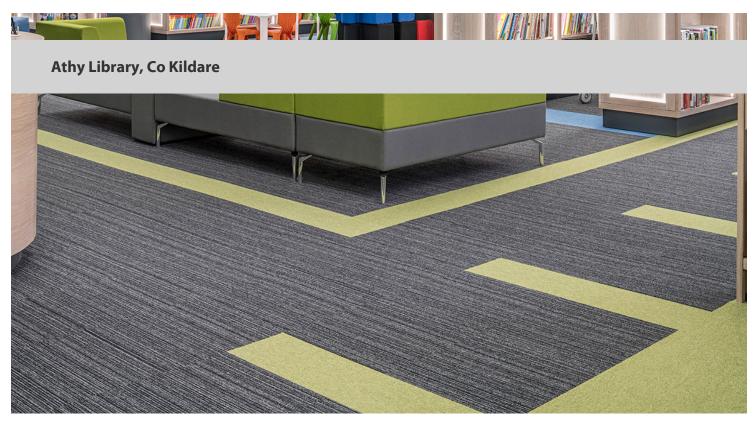

"The works comprise the conversion of a former Dominican Church, a protected structure into a Town Library. Our goal was to retain the unique character, spatial and light qualities of the church while also providing a functional & comfortable library space. We chose Forbo as our flooring partners due to their great quality and durability, along with their fantastic range of colour and texture choices. The colours were selected to emulate the stained glass windows and has been very successful." Walter Holden MRIAI

Project Name Athy Library
Location Athy, Ireland
Interior Architect Reddy Architecture
Building Contractor Duggan Lynch
Flooring Contractor Aston Crean

## **Used Products**

Tessera Layout & Outline Planks apple

Tessera Layout & Outline plasmatron

Tessera Layout & Outline flambe

Tessera Layout & Outline ice pop

Tessera Layout & Outline

Tessera Layout & Outline