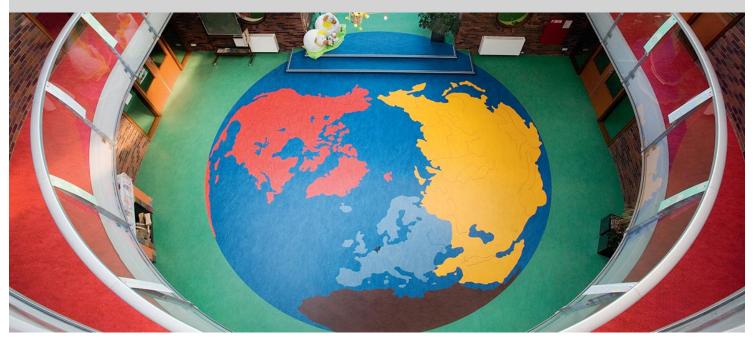

## **Atalanta International School**

In the Atalanta international school in the Netherlands, the Forbo Aquajet technique has been used to cut a globe out of various Marmoleum colors. This to highlight the international character of the school.

| Location     | Heerhugowaard, Netherlands              |
|--------------|-----------------------------------------|
| Architect    | Jim Lubach                              |
| Installation | Vloerenbedrijf Van der Laan, Assendelft |
| Photographer | Erik van Wijk                           |

## **Used Products**

Marmoleum Fresco lemon zest

Marmoloum Poal

Marmoleum Real

Marmoleum Real Bleeckerstreet

https://www.forbo.com/flooring/en-us