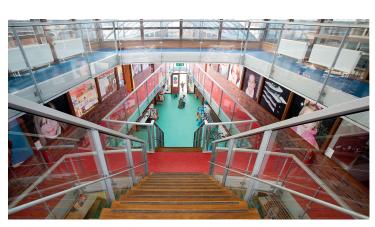

In the Atalanta international school in the Netherlands, the Forbo Aquajet technique has been used to cut a globe out of various Marmoleum colors. This to highlight the international character of the school.

| Location     | Heerhugowaard, Netherlands              |
|--------------|-----------------------------------------|
| Architect    | Jim Lubach                              |
| Installation | Vloerenbedrijf Van der Laan, Assendelft |
| Photography  | Erik van Wijk                           |