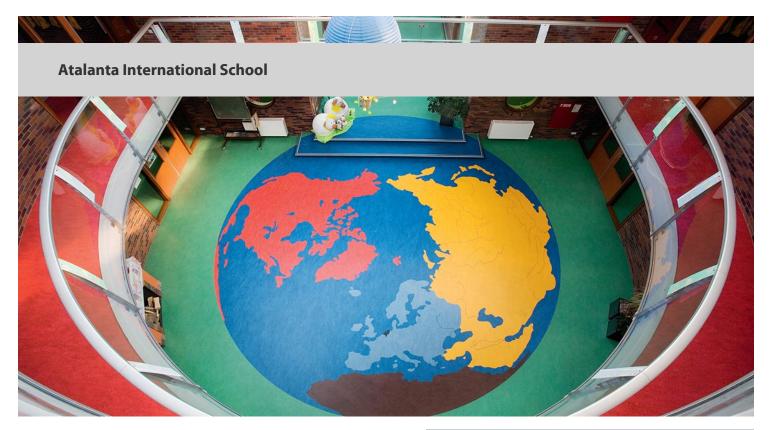

In the Atalanta international school in the Netherlands, the Forbo Aquajet technique has been used to cut a globe out of various Marmoleum colors. This to highlight the international character of the school.

| Location     | Heerhugowaard, Netherlands              |
|--------------|-----------------------------------------|
| Architect    | Jim Lubach                              |
| Installation | Vloerenbedrijf Van der Laan, Assendelft |
| Photography  | Erik van Wijk                           |