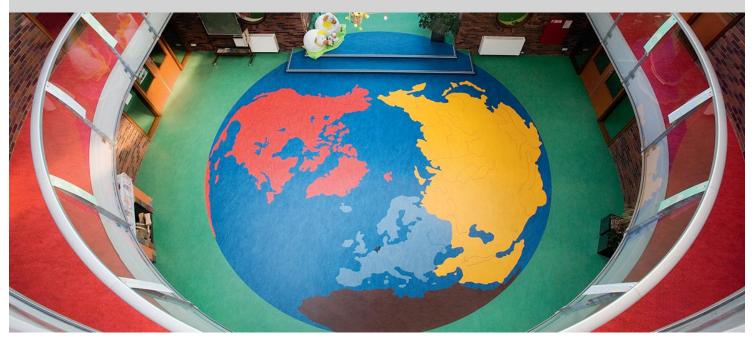

## **Atalanta International School**

In the Atalanta international school in the Netherlands, the Forbo Aquajet technique has been used to cut a globe out of various Marmoleum colors. This to highlight the international character of the school.

| Location        | Heerhugowaard, Netherlands              |
|-----------------|-----------------------------------------|
| Architect       | Jim Lubach                              |
| Installation by | Vloerenbedrijf Van der Laan, Assendelft |
| Photographer    | Erik van Wijk                           |