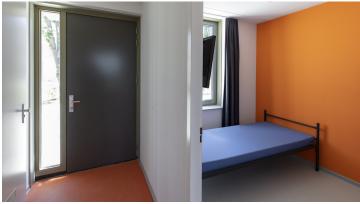

Renovation of the old PLEM building results into one of the best asylum centers in The Netherlands. The building of the PLEM (Limburg Provincial Electricity Company), a striking building from the 1960s that has been declared a municipal monument, has been empty for several years. It has now been renovated into an asylum centre. The centre offers accommodation to more than 600 asylum seekers. Interior design "The design for the interior is inspired by the principles of the New Way of Building and is also based on the new function of the building and its new occupants," says Chris Boot of BUROBEB. The floor plans in the apartments refer to the Dutch cultural landscape. Meadows, ditches and colourful bulb fields alternate in a tight orthogonal structure. The fresh colour palette provides residents and staff with a pleasant living climate. Sustainable floor finish BUROBEB was looking for an environmentally friendly floor to match the monumental PLEM building. "The large surfaces of floors and walls relate to each other in colour but also in a sleek and smooth finish. The floor had to be colourful, hygienic and easy to clean because of its intensive use. Marmoleum Concrete meets all the requirements." Concrete's solid marble designs distinguish themselves from the classic Marmoleum floor with a subtle stony structure. The colour palette is neutral with warm and cool shades of concrete and the 6 bright colours fit in perfectly with our colour concept. Each apartment has its own colour for floor and wall. The front door has the same colour as the apartment, so there are no more anonymous front doors in the long corridors and the new residents quickly know where they live.