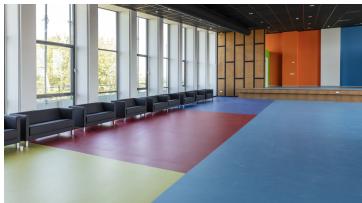

Renovation of the old PLEM building results into one of the best asylum centers in The Netherlands. The building of the PLEM (Limburg Provincial Electricity Company), a striking building from the 1960s that has been declared a municipal monument, has been empty for several years. It has now been renovated into an asylum centre. The centre offers accommodation to more than 600 asylum seekers. Interior design "The design for the interior is inspired by the principles of the New Way of Building and is also based on the new function of the building and its new occupants," says Chris Boot of BUROBEB. The floor plans in the apartments refer to the Dutch cultural landscape. Meadows, ditches and colourful bulb fields alternate in a tight orthogonal structure. The fresh colour palette provides residents and staff with a pleasant living climate. Sustainable floor finish BUROBEB was looking for an environmentally friendly floor to match the monumental PLEM building. "The large surfaces of floors and walls relate to each other in colour but also in a sleek and smooth finish. The floor had to be colourful, hygienic and easy to clean because of its intensive use. Marmoleum Concrete meets all the requirements." Concrete's solid marble designs distinguish themselves from the classic Marmoleum floor with a subtle stony structure. The colour palette is neutral with warm and cool shades of concrete and the 6 bright colours fit in perfectly with our colour concept. Each apartment has its own colour for floor and wall. The front door has the same colour as the apartment, so there are no more anonymous front doors in the long corridors and the new residents quickly know where they live.

## **Used Products**

Marmoleum Piano polar bear

Marmoleum Piano Atlantic blue

Marmoleum Piano Nordic blue

Marmoleum Concrete blue glow

Marmoleum Piano young grass

Marmoleum Concrete green glow

Marmoleum Concrete yellow glow

Marmoleum Concrete purple glow

Marmoleum Concrete orange glow

Marmoleum Concrete red glow