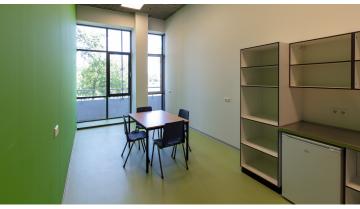

Renovation of the old PLEM building results into one of the best asylum centers in The Netherlands. The building of the PLEM (Limburg Provincial Electricity Company), a striking building from the 1960s that has been declared a municipal monument, has been empty for several years. It has now been renovated into an asylum centre. The centre offers accommodation to more than 600 asylum seekers. Interior design "The design for the interior is inspired by the principles of the New Way of Building and is also based on the new function of the building and its new occupants," says Chris Boot of BUROBEB. The floor plans in the apartments refer to the Dutch cultural landscape. Meadows, ditches and colourful bulb fields alternate in a tight orthogonal structure. The fresh colour palette provides residents and staff with a pleasant living climate. Sustainable floor finish BUROBEB was looking for an environmentally friendly floor to match the monumental PLEM building. "The large surfaces of floors and walls relate to each other in colour but also in a sleek and smooth finish. The floor had to be colourful, hygienic and easy to clean because of its intensive use. Marmoleum Concrete meets all the requirements." Concrete's solid marble designs distinguish themselves from the classic Marmoleum floor with a subtle stony structure. The colour palette is neutral with warm and cool shades of concrete and the 6 bright colours fit in perfectly with our colour concept. Each apartment has its own colour for floor and wall. The front door has the same colour as the apartment, so there are no more anonymous front doors in the long corridors and the new residents quickly know where they live.