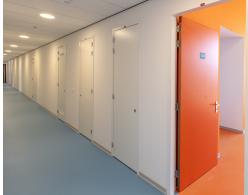

Renovation of the old PLEM building results into one of the best asylum centers in The Netherlands. The building of the PLEM (Limburg Provincial Electricity Company), a striking building from the 1960s that has been declared a municipal monument, has been empty for several years. It has now been renovated into an asylum centre. The centre offers accommodation to more than 600 asylum seekers. Interior design "The design for the interior is inspired by the principles of the New Way of Building and is also based on the new function of the building and its new occupants," says Chris Boot of BUROBEB. The floor plans in the apartments refer to the Dutch cultural landscape. Meadows, ditches and colourful bulb fields alternate in a tight orthogonal structure. The fresh colour palette provides residents and staff with a pleasant living climate. Sustainable floor finish BUROBEB was looking for an environmentally friendly floor to match the monumental PLEM building. "The large surfaces of floors and walls relate to each other in colour but also in a sleek and smooth finish. The floor had to be colourful, hygienic and easy to clean because of its intensive use. Marmoleum Concrete meets all the requirements." Concrete's solid marble designs distinguish themselves from the classic Marmoleum floor with a subtle stony structure. The colour palette is neutral with warm and cool shades of concrete and the 6 bright colours fit in perfectly with our colour concept. Each apartment has its own colour for floor and wall. The front door has the same colour as the apartment, so there are no more anonymous front doors in the long corridors and the new residents quickly know where they live.