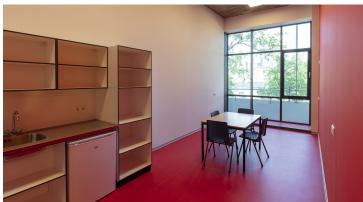

Renovation of the old PLEM building results into one of the best asylum centers in The Netherlands. The building of the PLEM (Limburg Provincial Electricity Company), a striking building from the 1960s that has been declared a municipal monument, has been empty for several years. It has now been renovated into an asylum centre. The centre offers accommodation to more than 600 asylum seekers. Interior design "The design for the interior is inspired by the principles of the New Way of Building and is also based on the new function of the building and its new occupants," says Chris Boot of BUROBEB. The floor plans in the apartments refer to the Dutch cultural landscape. Meadows, ditches and colourful bulb fields alternate in a tight orthogonal structure. The fresh colour palette provides residents and staff with a pleasant living climate. Sustainable floor finish BUROBEB was looking for an environmentally friendly floor to match the monumental PLEM building. "The large surfaces of floors and walls relate to each other in colour but also in a sleek and smooth finish. The floor had to be colourful, hygienic and easy to clean because of its intensive use. Marmoleum Concrete meets all the requirements." Concrete's solid marble designs distinguish themselves from the classic Marmoleum floor with a subtle stony structure. The colour palette is neutral with warm and cool shades of concrete and the 6 bright colours fit in perfectly with our colour concept. Each apartment has its own colour for floor and wall. The front door has the same colour as the apartment, so there are no more anonymous front doors in the long corridors and the new residents quickly know where they live.