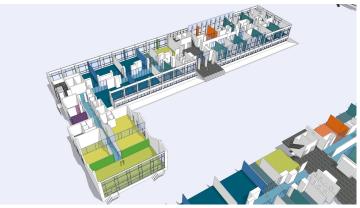

Renovation of the old PLEM building results into one of the best asylum centers in The Netherlands. The building of the PLEM (Limburg Provincial Electricity Company), a striking building from the 1960s that has been declared a municipal monument, has been empty for several years. It has now been renovated into an asylum centre. The centre offers accommodation to more than 600 asylum seekers. Interior design "The design for the interior is inspired by the principles of the New Way of Building and is also based on the new function of the building and its new occupants," says Chris Boot of BUROBEB. The floor plans in the apartments refer to the Dutch cultural landscape. Meadows, ditches and colourful bulb fields alternate in a tight orthogonal structure. The fresh colour palette provides residents and staff with a pleasant living climate. Sustainable floor finish BUROBEB was looking for an environmentally friendly floor to match the monumental PLEM building. "The large surfaces of floors and walls relate to each other in colour but also in a sleek and smooth finish. The floor had to be colourful, hygienic and easy to clean because of its intensive use. Marmoleum Concrete meets all the requirements." Concrete's solid marble designs distinguish themselves from the classic Marmoleum floor with a subtle stony structure. The colour palette is neutral with warm and cool shades of concrete and the 6 bright colours fit in perfectly with our colour concept. Each apartment has its own colour for floor and wall. The front door has the same colour as the apartment, so there are no more anonymous front doors in the long corridors and the new residents quickly know where they live.