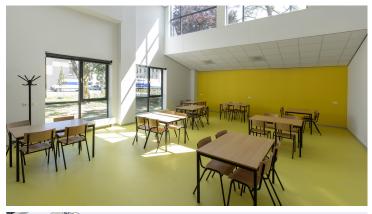

Renovation of the old PLEM building results into one of the best asylum centers in The Netherlands. The building of the PLEM (Limburg Provincial Electricity Company), a striking building from the 1960s that has been declared a municipal monument, has been empty for several years. It has now been renovated into an asylum centre. The centre offers accommodation to more than 600 asylum seekers. Interior design "The design for the interior is inspired by the principles of the New Way of Building and is also based on the new function of the building and its new occupants," says Chris Boot of BUROBEB. The floor plans in the apartments refer to the Dutch cultural landscape. Meadows, ditches and colourful bulb fields alternate in a tight orthogonal structure. The fresh colour palette provides residents and staff with a pleasant living climate. Sustainable floor finish BUROBEB was looking for an environmentally friendly floor to match the monumental PLEM building. "The large surfaces of floors and walls relate to each other in colour but also in a sleek and smooth finish. The floor had to be colourful, hygienic and easy to clean because of its intensive use. Marmoleum Concrete meets all the requirements." Concrete's solid marble designs distinguish themselves from the classic Marmoleum floor with a subtle stony structure. The colour palette is neutral with warm and cool shades of concrete and the 6 bright colours fit in perfectly with our colour concept. Each apartment has its own colour for floor and wall. The front door has the same colour as the apartment, so there are no more anonymous front doors in the long corridors and the new residents quickly know where they live.