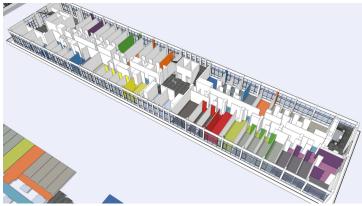

Renovation of the old PLEM building results into one of the best asylum centers in The Netherlands. The building of the PLEM (Limburg Provincial Electricity Company), a striking building from the 1960s that has been declared a municipal monument, has been empty for several years. It has now been renovated into an asylum centre. The centre offers accommodation to more than 600 asylum seekers. Interior design "The design for the interior is inspired by the principles of the New Way of Building and is also based on the new function of the building and its new occupants," says Chris Boot of BUROBEB. The floor plans in the apartments refer to the Dutch cultural landscape. Meadows, ditches and colourful bulb fields alternate in a tight orthogonal structure. The fresh colour palette provides residents and staff with a pleasant living climate. Sustainable floor finish BUROBEB was looking for an environmentally friendly floor to match the monumental PLEM building. "The large surfaces of floors and walls relate to each other in colour but also in a sleek and smooth finish. The floor had to be colourful, hygienic and easy to clean because of its intensive use. Marmoleum Concrete meets all the requirements." Concrete's solid marble designs distinguish themselves from the classic Marmoleum floor with a subtle stony structure. The colour palette is neutral with warm and cool shades of concrete and the 6 bright colours fit in perfectly with our colour concept. Each apartment has its own colour for floor and wall. The front door has the same colour as the apartment, so there are no more anonymous front doors in the long corridors and the new residents quickly know where they live.