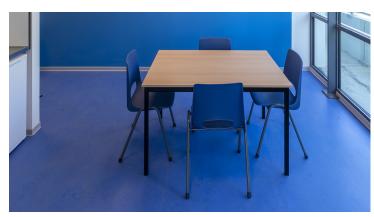

Renovation of the old PLEM building results into one of the best asylum centers in The Netherlands. The building of the PLEM (Limburg Provincial Electricity Company), a striking building from the 1960s that has been declared a municipal monument, has been empty for several years. It has now been renovated into an asylum centre. The centre offers accommodation to more than 600 asylum seekers. Interior design "The design for the interior is inspired by the principles of the New Way of Building and is also based on the new function of the building and its new occupants," says Chris Boot of BUROBEB. The floor plans in the apartments refer to the Dutch cultural landscape. Meadows, ditches and colourful bulb fields alternate in a tight orthogonal structure. The fresh colour palette provides residents and staff with a pleasant living climate. Sustainable floor finish BUROBEB was looking for an environmentally friendly floor to match the monumental PLEM building. "The large surfaces of floors and walls relate to each other in colour but also in a sleek and smooth finish. The floor had to be colourful, hygienic and easy to clean because of its intensive use. Marmoleum Concrete meets all the requirements." Concrete's solid marble designs distinguish themselves from the classic Marmoleum floor with a subtle stony structure. The colour palette is neutral with warm and cool shades of concrete and the 6 bright colours fit in perfectly with our colour concept. Each apartment has its own colour for floor and wall. The front door has the same colour as the apartment, so there are no more anonymous front doors in the long corridors and the new residents quickly know where they live.