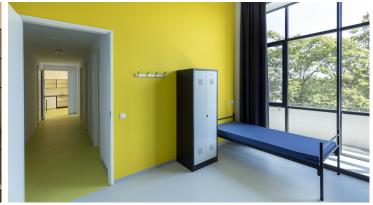

Renovation of the old PLEM building results into one of the best asylum centers in The Netherlands. The building of the PLEM (Limburg Provincial Electricity Company), a striking building from the 1960s that has been declared a municipal monument, has been empty for several years. It has now been renovated into an asylum centre. The centre offers accommodation to more than 600 asylum seekers. Interior design "The design for the interior is inspired by the principles of the New Way of Building and is also based on the new function of the building and its new occupants," says Chris Boot of BUROBEB. The floor plans in the apartments refer to the Dutch cultural landscape. Meadows, ditches and colourful bulb fields alternate in a tight orthogonal structure. The fresh colour palette provides residents and staff with a pleasant living climate. Sustainable floor finish BUROBEB was looking for an environmentally friendly floor to match the monumental PLEM building. "The large surfaces of floors and walls relate to each other in colour but also in a sleek and smooth finish. The floor had to be colourful, hygienic and easy to clean because of its intensive use. Marmoleum Concrete meets all the requirements." Concrete's solid marble designs distinguish themselves from the classic Marmoleum floor with a subtle stony structure. The colour palette is neutral with warm and cool shades of concrete and the 6 bright colours fit in perfectly with our colour concept. Each apartment has its own colour for floor and wall. The front door has the same colour as the apartment, so there are no more anonymous front doors in the long corridors and the new residents quickly know where they live.