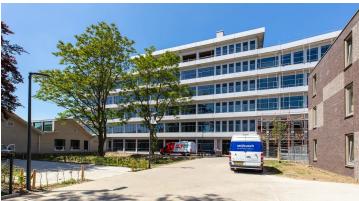

Renovation of the old PLEM building results into one of the best asylum centers in The Netherlands. The building of the PLEM (Limburg Provincial Electricity Company), a striking building from the 1960s that has been declared a municipal monument, has been empty for several years. It has now been renovated into an asylum centre. The centre offers accommodation to more than 600 asylum seekers. Interior design "The design for the interior is inspired by the principles of the New Way of Building and is also based on the new function of the building and its new occupants," says Chris Boot of BUROBEB. The floor plans in the apartments refer to the Dutch cultural landscape. Meadows, ditches and colourful bulb fields alternate in a tight orthogonal structure. The fresh colour palette provides residents and staff with a pleasant living climate. Sustainable floor finish BUROBEB was looking for an environmentally friendly floor to match the monumental PLEM building. "The large surfaces of floors and walls relate to each other in colour but also in a sleek and smooth finish. The floor had to be colourful, hygienic and easy to clean because of its intensive use. Marmoleum Concrete meets all the requirements." Concrete's solid marble designs distinguish themselves from the classic Marmoleum floor with a subtle stony structure. The colour palette is neutral with warm and cool shades of concrete and the 6 bright colours fit in perfectly with our colour concept. Each apartment has its own colour for floor and wall. The front door has the same colour as the apartment, so there are no more anonymous front doors in the long corridors and the new residents quickly know where they live.