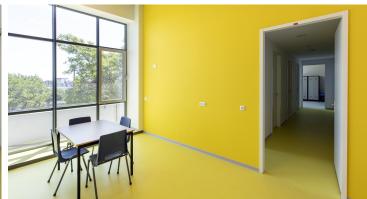

Renovation of the old PLEM building results into one of the best asylum centers in The Netherlands. The building of the PLEM (Limburg Provincial Electricity Company), a striking building from the 1960s that has been declared a municipal monument, has been empty for several years. It has now been renovated into an asylum centre. The centre offers accommodation to more than 600 asylum seekers. Interior design "The design for the interior is inspired by the principles of the New Way of Building and is also based on the new function of the building and its new occupants," says Chris Boot of BUROBEB. The floor plans in the apartments refer to the Dutch cultural landscape. Meadows, ditches and colourful bulb fields alternate in a tight orthogonal structure. The fresh colour palette provides residents and staff with a pleasant living climate. Sustainable floor finish BUROBEB was looking for an environmentally friendly floor to match the monumental PLEM building. "The large surfaces of floors and walls relate to each other in colour but also in a sleek and smooth finish. The floor had to be colourful, hygienic and easy to clean because of its intensive use. Marmoleum Concrete meets all the requirements." Concrete's solid marble designs distinguish themselves from the classic Marmoleum floor with a subtle stony structure. The colour palette is neutral with warm and cool shades of concrete and the 6 bright colours fit in perfectly with our colour concept. Each apartment has its own colour for floor and wall. The front door has the same colour as the apartment, so there are no more anonymous front doors in the long corridors and the new residents quickly know where they live.