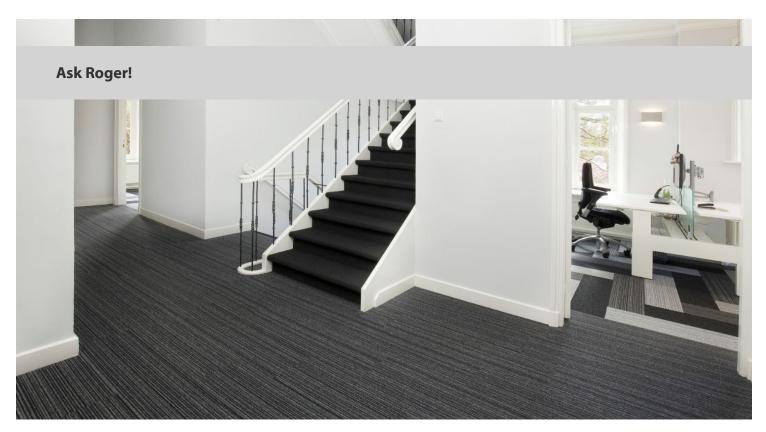

Ask Roger! is an ICT and software company specializing in communication systems and the integration of telephony with Skype and Whatsapp and the integration of telephony over the worldwide web. Since March 2017, the company is located in an old Mayor's residence in Delft. For this new location, Forbo's Design Service designed a floor pattern in which three different designs of the Tessera Layout / Outline collection are combined.

## **Used Products**

Tessera Layout & Outline plasmatron

Tessera Layout & Outline mono

https://www.forbo.com/flooring/en-gl