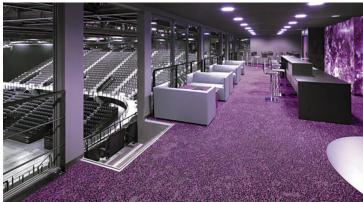

Opened in 2010, the Park&Suites Arena is located on the Montpellier Parc des Expositions easement. The place is at the same time a theater, general purpose room and exposition and convention hall with an accommodation capacity of 14 800 spectators, thanks to its 13 500 m<sup>2</sup> of surface.