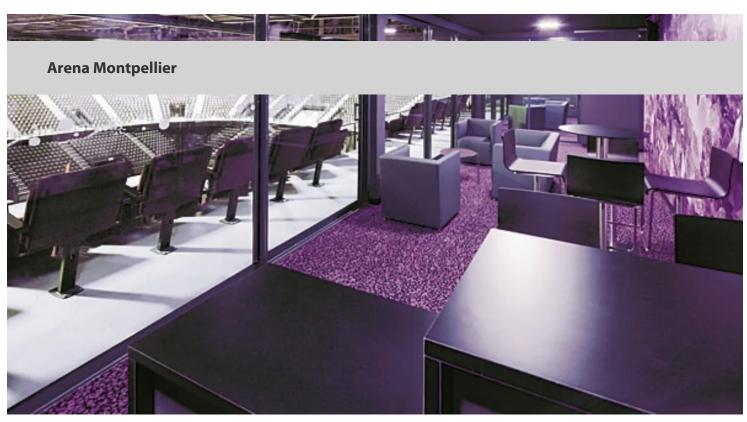

Opened in 2010, the Park&Suites Arena is located on the Montpellier Parc des Expositions easement. The place is at the same time a theater, general purpose room and exposition and convention hall with an accommodation capacity of 14 800 spectators, thanks to its 13 500 m<sup>2</sup> of surface.