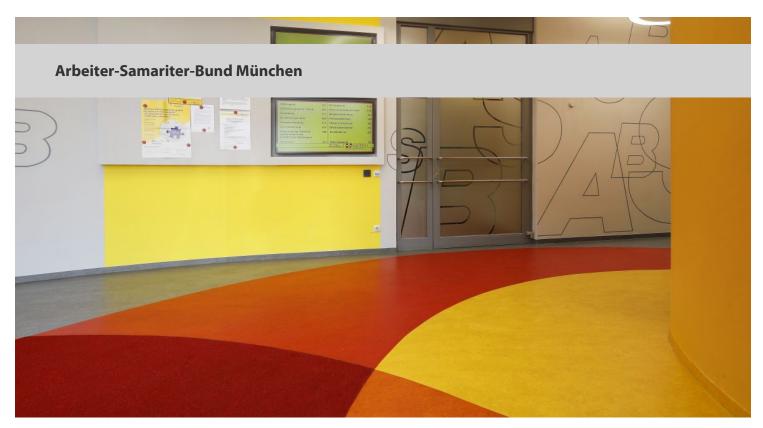

## creating better environments

The Arbeiter-Samariter-Bund (ASB) is a voluntary aid organisation in Munich. A lot of people have joined together to help other people. On the floor Marmoleum Real and Fresco colors 3131, 3125, 3126, 3137 and 3251 have been installed and Coral entrance flooring 4753.