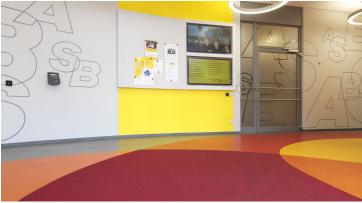

## creating better environments

The Arbeiter-Samariter-Bund (ASB) is a voluntary aid organisation in Munich. A lot of people have joined together to help other people. On the floor Marmoleum Real and Fresco colors 3131, 3125, 3126, 3137 and 3251 have been installed and Coral entrance flooring 4753.