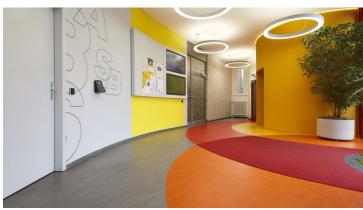

## creating better environments

The Arbeiter-Samariter-Bund (ASB) is a voluntary aid organisation in Munich. A lot of people have joined together to help other people. On the floor Marmoleum Real and Fresco colors 3131, 3125, 3126, 3137 and 3251 have been installed and Coral entrance flooring 4753.