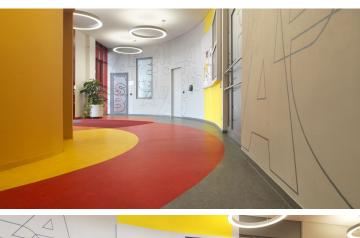

## creating better environments

The Arbeiter-Samariter-Bund (ASB) is a voluntary aid organisation in Munich. A lot of people have joined together to help other people. On the floor Marmoleum Real and Fresco colors 3131, 3125, 3126, 3137 and 3251 have been installed and Coral entrance flooring 4753.